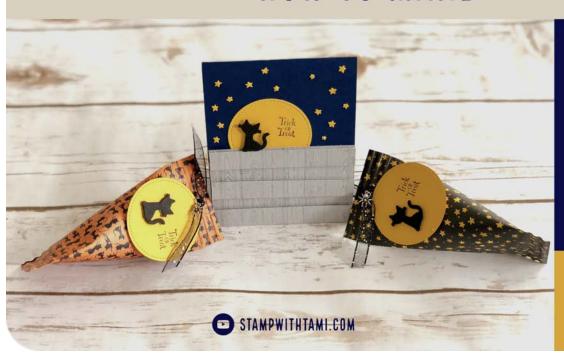

## HOW TO MAKE

A SET OF ALLEY CAT ON A FENCE CARD & TREAT POUCHES

FEATURING THE STAMPIN' UP!

#### **Card Measurements:**

Night of Navy Card Base: 11" x 4-1/4" (scored in half) Smoky Slate Card Stock: 4-1/4" x 3" & 4-1/4" x 2-3/4"\*

\*cut to (3) 4-1/4" x 5/8" after stamping Scraps: Basic Black & Crushed Curry

#### **Pouch Measurements:**

Toil & Trouble DSP: 6" x 6"

Scraps: Basic Black & Crushed Curry