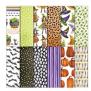

#### **Pouch Measurements:**

Toil & Trouble DSP: 6" x 6"

Scraps: Basic Black & Crushed Curry

Cauldron Framelits Dies 147914

Toil & Trouble 12" X 12" (30.5 X 30.5 Cm) Designer Series Paper 147531

Spider Trinkets 147896

Tuxedo Black Memento Ink Pad 132708

Hardwood Clear-Mount Stamp 133035

Smoky Slate Classic Stampin' Pad 147113