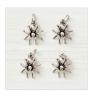

Cauldron Framelits Dies 147914

Toil & Trouble 12" X 12" (30.5 X 30.5 Cm) Designer Series Paper 147531

Spider Trinkets 147896

Tuxedo Black Memento Ink Pad 132708

Hardwood Clear-Mount Stamp 133035

Smoky Slate Classic Stampin' Pad 147113