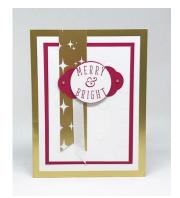

### Merry & Bright Card

#### Measurements:

Base: Gold Foil-Edged Cards Base, 8 %" x 5 %" scored and

folded at 4 1/4"

Layer 2: Lovely Lipstick Cardstock, 4 ½" x 3 ¼"

Layer 3: Whisper White Cardstock, 4 1/4" x 3", embossed with

the Polka Dot Basics Embossing Folder

Layer 4: Broadway Bound Designer Series Paper, Gold Star

Pattern, 5" x 1", punched with the Triple Banner Punch

**Ribbon:** Whisper White 3/8" Classic Weave, 4.5" piece

Layer 5: Lovely Lipstick Cardstock, Pretty Label Punched Shape

**Layer 6:** Whisper White Cardstock, 1 ½" Pre-Punched Circle

**Layer 7:** Two Metallic Gold Pearls

#### **Instructions:**

**Step 1:** Stamp the sentiment onto layer 6 using the Lovely Lipstick ink pad.

**Step 2:** Adhere 6 to layer 5 using Stampin' Dimensionals. Set aside for a moment.

**Step 3:** Add Snail Adhesive to the back of layer 5 and attach the ribbon to the back.

**Step 4:** Adhere the rest of the layers together using Snail Adhesive as shown above.

Step 5: Add two Gold Metallic Pearls to the front of layer 5 and you are done. ©