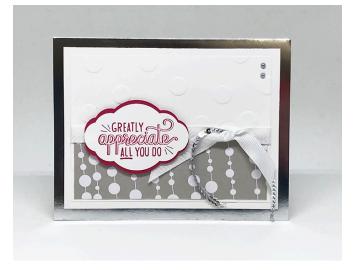

## Appreciation Card

#### Measurements:

**Base:** Silver Foil-Edged Cards Base, 8  $\frac{1}{2}$ " x 5  $\frac{1}{2}$ " scored

and folded at 4 1/4"

**Layer 2:** Whisper White Cardstock, 4 5/8" x 3 3/8", embossed with the Polka Dot Basics Embossing Folder

Layer 3: Broadway Bound Designer Series Paper,

White Dots Pattern, 4 ½" x 1 ½"

Ribbon: Whisper White 3/8" Classic Weave, 16.5"

Ribbon: Silver Mini-Sequins Trim, 5"

Layer 4: Lovely Lipstick Cardstock, Pretty Label

Punched Shape

Layer 5: Whisper White Cardstock, Pretty Label Punched Shape

**Layer 6:** Two Metallic Silver Pearls

**Step 1:** Stamp the sentiment onto layer 5 using the Lovely Lipstick ink pad.

**Step 2:** Cut Layer 4 down the middle the long way. Adhere both pieces to the back of layer 5 as shown above. Add Stampin' Dimensionals to the back. Set aside for a moment.

above. Add stamping binnensionals to the back, set aside for a mor

**Step 3:** Adhere Layers 2-3 together using Snail Adhesive.

**Step 4:** Tie the classic weave ribbon around layers 2-3. Lay the 5" piece of silver trim in the middle of the tie. Then, tie it again to make a knot as shown above.

**Step 5:** Peel the Stampin' Dimensionals off the back of the piece you set aside and adhere to the card front as shown.

**Step 6:** Attach the card to the base.

Step 7: Add two Silver Metallic Pearls to the front of layer 2 and you are done. ©