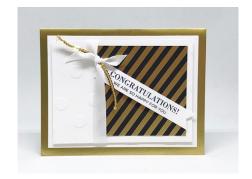

## Congratulations Card

#### Measurements:

Base: Gold Foil-Edged Cards Base, 8 ½" x 5 ½"

scored and folded at 4 1/4"

**Layer 2:** Whisper White Cardstock, 4 5/8" x 3 3/8", embossed with the Polka Dot Basics

**Embossing Folder** 

**Layer 3:** Broadway Bound Designer Series Paper, Stripe pattern shown, 3" Square **Ribbon:** Whisper White 3/8" Classic Weave,

13"

Ribbon: Gold Mini-Sequins Trim, 5"

Layer 4: Whisper White Cardstock, 4 1/4" x 3/4",

punched with the Triple Banner Punch

#### Instructions:

**Step 1:** Stamp the sentiment onto layer 4 using the Tuxedo Memento Black Ink pad.

**Step 2:** Adhere Layers 2-3 together using Snail Adhesive.

**Step 3:** Tie the classic weave ribbon around layers 2-3. Lay the 5" piece of gold trim in the middle of the tie. Then, tie it again to make a knot as shown above.

**Step 4:** Shape Layer 4 with your fingers to create a wave in the middle, so it's dimensional. Adhere to the card front under the knot to the ribbon using glue dots.

Step 5: Attach the card to the base and you are done. ©