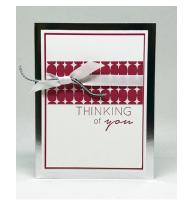

## Thinking of You Card

#### Measurements:

**Base:** Silver Foil-Edged Cards Base, 8  $\frac{1}{2}$ " x 5  $\frac{1}{2}$ " scored and folded at 4  $\frac{1}{2}$ "

Layer 2: Lovely Lipstick Cardstock, 4 ¾" x 3 ½"

Layer 3: Whisper White Cardstock, 4 5/8" x 3 3/8"

Layer 4: Broadway Bound Designer Series Paper, Lipstick And White

Oval Bubble Pattern, 3 3/8" x 1 1/2"

Ribbon: Whisper White 3/8" Classic Weave, 13"

Ribbon: Silver Mini-Sequins Trim, 5"

#### **Instructions:**

**Step 1:** Stamp the sentiment onto layer 3 using the Lovely Lipstick ink pad.

**Step 2:** Adhere Layers 2-4 together using Snail Adhesive.

**Step 3:** Tie the classic weave ribbon around layers 2-4. Lay the 5" piece of silver trim in the middle of the tie. Then, tie it again to make a knot as shown above.

**Step 4:** Attach the card to the base and you are done. ©