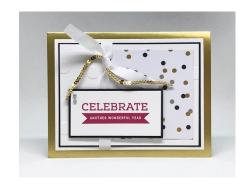

### Celebrate Card

#### Measurements:

**Base:** Gold Foil-Edged Cards Base, 8 ½" x 5 ½" scored and

folded at 4 1/4"

Layer 2: Basic Black Cardstock, 4 ¾" x 3 ½"

Layer 3: Whisper White Cardstock, 4 5/8" x 3 3/8",

embossed with the Polka Dot Basics Embossing Folder

Layer 4: Broadway Bound Designer Series Paper, Dots

Pattern, 3" Square

**Ribbon:** Whisper White 3/8" Classic Weave, 13"

Ribbon: Gold Mini-Sequins Trim, 5"

Layer 5: Basic Black Cardstock, 3 1/8" x 1 5/8"

Layer 6: Whisper White Cardstock, 3" x 1 ½"

Layer 7: Two Metallic Silver Pearls

#### **Instructions:**

**Step 1:** Stamp the sentiment onto layer 6 using the Lovely Lipstick ink pad.

**Step 2:** Adhere 6 to layer 5 using Snail Adhesive and add Stampin' Dimensionals to the back. Set aside for a moment.

**Step 3:** Adhere Layers 2-4 together using Snail Adhesive.

**Step 4:** Tie the classic weave ribbon around layers 2-4. Lay the 5" piece of gold trim in the middle of the tie. Then, tie it again to make a knot as shown above.

**Step 5:** Peel the Stampin' Dimensionals off the back of the piece you set aside and adhere to the card front as shown.

**Step 6:** Attach the card to the base.

Step 7: Add two Silver Metallic Pearls to the front of layer 6 and you are done. ©