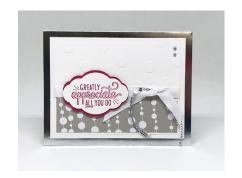

## Appreciation Card

#### Measurements:

**Base:** Silver Foil-Edged Cards Base, 8  $\frac{1}{2}$ " x 5  $\frac{1}{2}$ " scored

and folded at 4 1/4"

**Layer 2:** Whisper White Cardstock, 4 5/8" x 3 3/8", embossed with the Polka Dot Basics Embossing Folder

Layer 3: Broadway Bound Designer Series Paper,

White Dots Pattern, 4 ½" x 1 ½"

Ribbon: Whisper White 3/8" Classic Weave, 16.5"

Ribbon: Silver Mini-Sequins Trim, 5"

Layer 4: Lovely Lipstick Cardstock, Pretty Label

Punched Shape

Layer 5: Whisper White Cardstock, Pretty Label Punched Shape

**Layer 6:** Two Metallic Silver Pearls

**Step 1:** Stamp the sentiment onto layer 5 using the Lovely Lipstick ink pad.

**Step 2:** Cut Layer 4 down the middle the long way. Adhere both pieces to the back of layer 5 as shown above. Add Stampin' Dimensionals to the back. Set aside for a moment.

above. Add stamping binnensionals to the back, set aside for a mor

**Step 3:** Adhere Layers 2-3 together using Snail Adhesive.

**Step 4:** Tie the classic weave ribbon around layers 2-3. Lay the 5" piece of silver trim in the middle of the tie. Then, tie it again to make a knot as shown above.

**Step 5:** Peel the Stampin' Dimensionals off the back of the piece you set aside and adhere to the card front as shown.

**Step 6:** Attach the card to the base.

Step 7: Add two Silver Metallic Pearls to the front of layer 2 and you are done. ©