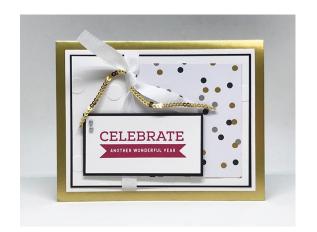

### Celebrate Card

#### Measurements:

**Base:** Gold Foil-Edged Cards Base, 8 ½" x 5 ½" scored and

folded at 4 1/4"

Layer 2: Basic Black Cardstock, 4 ¾" x 3 ½"

Layer 3: Whisper White Cardstock, 4 5/8" x 3 3/8",

embossed with the Polka Dot Basics Embossing Folder

Layer 4: Broadway Bound Designer Series Paper, Dots

Pattern, 3" Square

**Ribbon:** Whisper White 3/8" Classic Weave, 13"

Ribbon: Gold Mini-Sequins Trim, 5"

Layer 5: Basic Black Cardstock, 3 1/8" x 1 5/8"

Layer 6: Whisper White Cardstock, 3" x 1 ½"

Layer 7: Two Metallic Silver Pearls

#### **Instructions:**

**Step 1:** Stamp the sentiment onto layer 6 using the Lovely Lipstick ink pad.

**Step 2:** Adhere 6 to layer 5 using Snail Adhesive and add Stampin' Dimensionals to the back. Set aside for a moment.

**Step 3:** Adhere Layers 2-4 together using Snail Adhesive.

**Step 4:** Tie the classic weave ribbon around layers 2-4. Lay the 5" piece of gold trim in the middle of the tie. Then, tie it again to make a knot as shown above.

**Step 5:** Peel the Stampin' Dimensionals off the back of the piece you set aside and adhere to the card front as shown.

**Step 6:** Attach the card to the base.

Step 7: Add two Silver Metallic Pearls to the front of layer 6 and you are done. ©