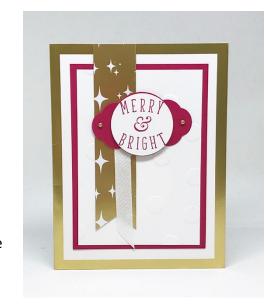

### Merry & Bright Card

#### Measurements:

Base: Gold Foil-Edged Cards Base, 8 %" x 5 %" scored and

folded at 4 1/4"

Layer 2: Lovely Lipstick Cardstock, 4 ½" x 3 ¼"

Layer 3: Whisper White Cardstock, 4 1/4" x 3", embossed with

the Polka Dot Basics Embossing Folder

Layer 4: Broadway Bound Designer Series Paper, Gold Star

Pattern, 5" x 1", punched with the Triple Banner Punch

**Ribbon:** Whisper White 3/8" Classic Weave, 4.5" piece

Layer 5: Lovely Lipstick Cardstock, Pretty Label Punched Shape

**Layer 6:** Whisper White Cardstock, 1 ½" Pre-Punched Circle

**Layer 7:** Two Metallic Gold Pearls

#### **Instructions:**

**Step 1:** Stamp the sentiment onto layer 6 using the Lovely Lipstick ink pad.

**Step 2:** Adhere 6 to layer 5 using Stampin' Dimensionals. Set aside for a moment.

**Step 3:** Add Snail Adhesive to the back of layer 5 and attach the ribbon to the back.

**Step 4:** Adhere the rest of the layers together using Snail Adhesive as shown above.

Step 5: Add two Gold Metallic Pearls to the front of layer 5 and you are done. ©