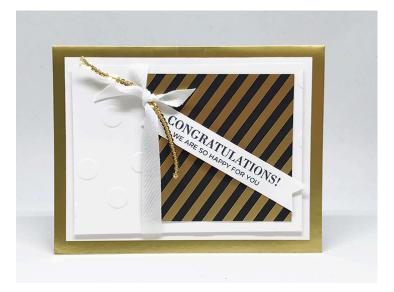

## Congratulations Card

#### Measurements:

Base: Gold Foil-Edged Cards Base, 8 ½" x 5 ½"

scored and folded at 4 1/4"

**Layer 2:** Whisper White Cardstock, 4 5/8" x 3 3/8", embossed with the Polka Dot Basics

**Embossing Folder** 

**Layer 3:** Broadway Bound Designer Series Paper, Stripe pattern shown, 3" Square **Ribbon:** Whisper White 3/8" Classic Weave,

13"

Ribbon: Gold Mini-Sequins Trim, 5"

Layer 4: Whisper White Cardstock, 4 1/4" x 3/4",

punched with the Triple Banner Punch

#### Instructions:

**Step 1:** Stamp the sentiment onto layer 4 using the Tuxedo Memento Black Ink pad.

**Step 2:** Adhere Layers 2-3 together using Snail Adhesive.

**Step 3:** Tie the classic weave ribbon around layers 2-3. Lay the 5" piece of gold trim in the middle of the tie. Then, tie it again to make a knot as shown above.

**Step 4:** Shape Layer 4 with your fingers to create a wave in the middle, so it's dimensional. Adhere to the card front under the knot to the ribbon using glue dots.

Step 5: Attach the card to the base and you are done. ©