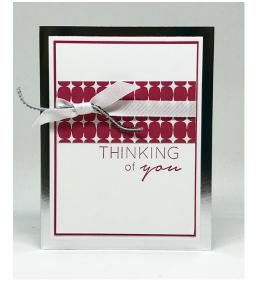

## Thinking of You Card

#### Measurements:

**Base:** Silver Foil-Edged Cards Base, 8  $\frac{1}{2}$ " x 5  $\frac{1}{2}$ " scored and folded at 4  $\frac{1}{2}$ "

Layer 2: Lovely Lipstick Cardstock, 4 ¾" x 3 ½"

Layer 3: Whisper White Cardstock, 4 5/8" x 3 3/8"

Layer 4: Broadway Bound Designer Series Paper, Lipstick And White

Oval Bubble Pattern, 3 3/8" x 1 1/2"

Ribbon: Whisper White 3/8" Classic Weave, 13"

Ribbon: Silver Mini-Sequins Trim, 5"

#### **Instructions:**

**Step 1:** Stamp the sentiment onto layer 3 using the Lovely Lipstick ink pad.

**Step 2:** Adhere Layers 2-4 together using Snail Adhesive.

**Step 3:** Tie the classic weave ribbon around layers 2-4. Lay the 5" piece of silver trim in the middle of the tie. Then, tie it again to make a knot as shown above.

**Step 4:** Attach the card to the base and you are done. ©