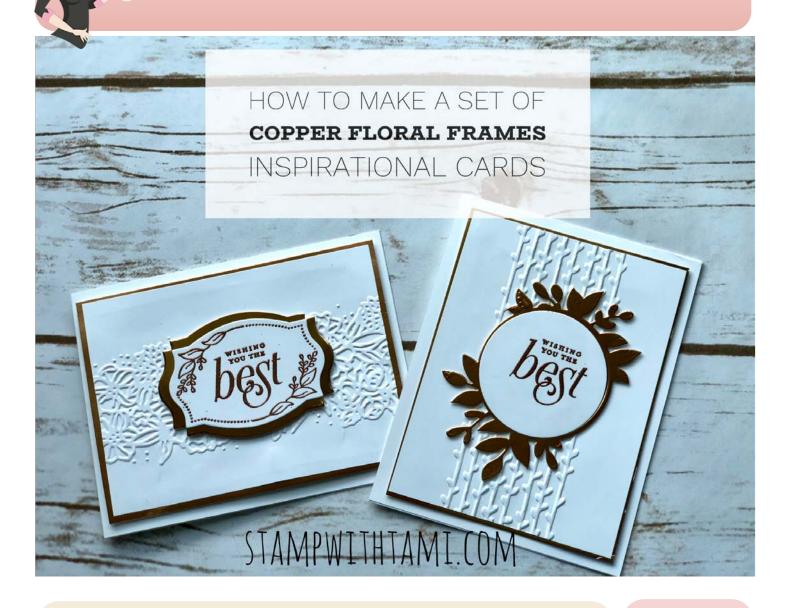

## Stamp with Tamiron Video Tutorials

Click for video & to order these Stampin' Up Products:

stampwithtami.com/blog/2018/08/floral-frames-set

## **Measurements:**

- Whisper White Card Stock: 11" x 4-1/4" (Folded in half for card base)
- Copper Foil: 5-1/8" x 3-7/8"
- Whisper White: 5" x 3-3/4"

Do you love photos and written instructions?

Join my Online Stamp Club for exclusive projects with step-by-step photo tutorials!

## **Project Notes:**