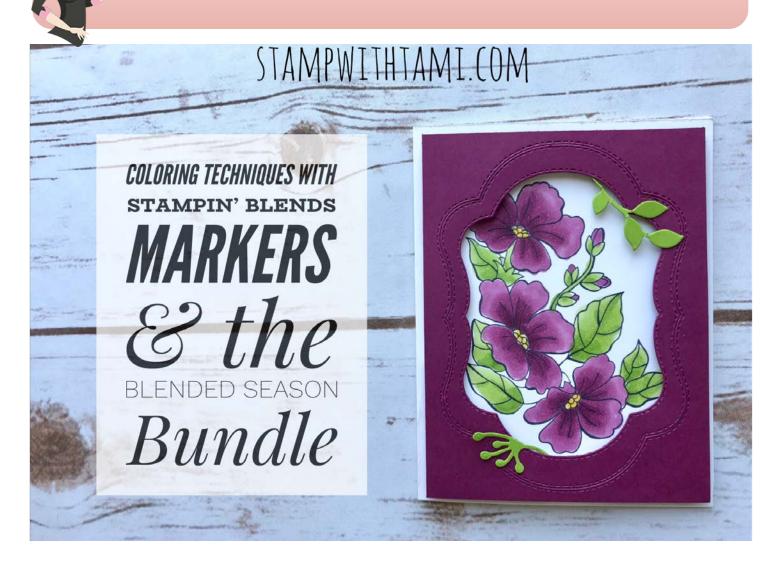

## Stamp with Tamison Video Tutorials

Click for video & to order these Stampin' Up Products:

stampwithtami.com/blog/2018/08/blended-season-class

## **Measurements:**

Whisper White Card Stock Base: 5-1/2" x 8-1/2" Scored in Half

Rich Razzleberry: 4" x 5-1/4"

Do you love photos and written instructions?

Join my Online
VIP Stamp Club
for exclusive
projects with stepby-step photo
tutorials!