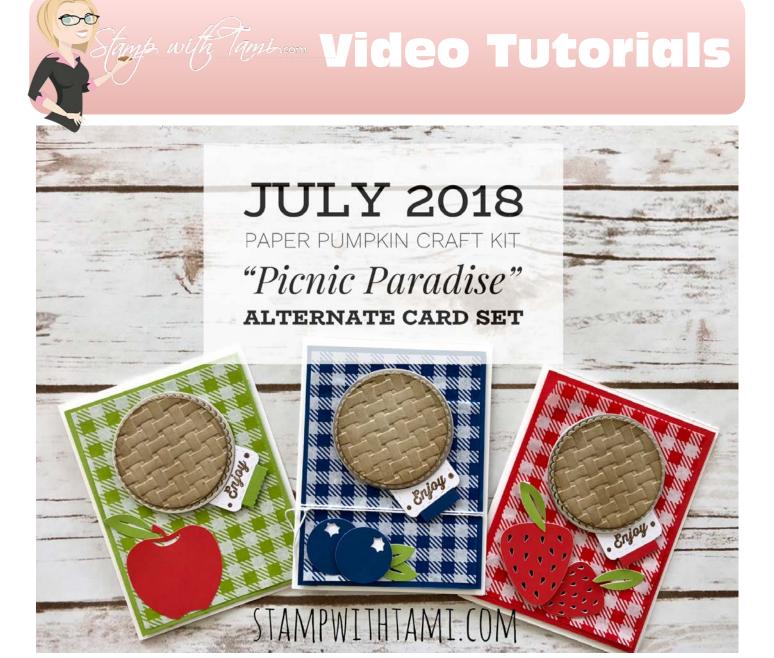

## click for video & to order these Stampin' Up Products:

stampwithtami.com/blog/2018/08/paper-pumpkin-july-2018

Whisper White Card Base: 8-1/2" x 5-1/2" Folded in Half

Frame Layer: 5-1/4" x 4"

(Granny Apple, Blueberry Bushel or Poppy Parade)

**DSP:** 5" x 3-3/4"

Scraps: Crumb Cake & Silver Foil

Each month a fully designed project kit arrives at your door with stamps, ink, and paper—everything cut and ready to go so you can skip to the fun!

## Stampin' Up! Supplies:

1-Month Prepaid Paper Pumpkin Subscription 137858

Whisper White 8-1/2" X 11" Cardstock 100730

Granny Apple Green 8 -1/2" X 11" Cardstock 146990

Blueberry Bushel 8-1/2" X 11" Cardstock 146968

Poppy Parade 8-1/2" X 11" Cardstock 119793

Silver Foil Sheets 132178

Crumb Cake 8-1/2" X 11" Cardstock 120953

Stamping Sponges 141337

**Big Shot** 143263

**Magnetic Platform** 130658

Layering Circle Framelits Dies 141705

**Basket Weave Dynamic Textured** Impressions Embossing Folder

146841

## **Project Notes:**