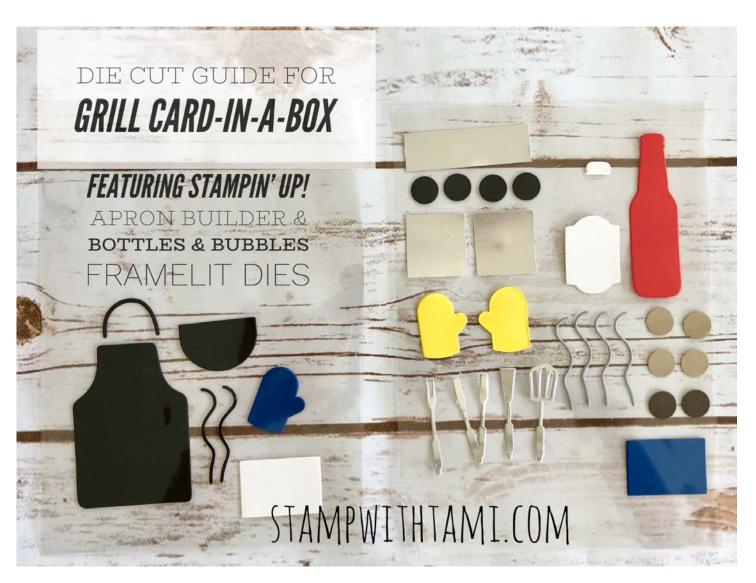

## Do you love photos and written instructions?

Join my Online Stamp Club for exclusive projects with step-by-step photo tutorials!

Thoughtful Banners Photopolymer Stamp Set 141614

Apron Builder Framelits Dies 145661

Bottles & Bubbles Framelits Dies 145663

Basic Black Stampin' Write Marker 100082

White Stampin' Chalk Marker 132133

Whisper White 8-1/2" X 11" Cardstock 100730

Basic Black 8-1/2" X 11" Cardstock 121045

Basic Gray 8-1/2" X 11" Cardstock 121044

Video tutorial at: http://stampwithtami.com/blog/2018/05/fathers-day

Apron Builder Framelits Dies 145661

Bottles & Bubbles Framelits Dies 145663

Silver Foil Sheets 132178

In Color 2018–2020 8-1/2" X 11" Cardstock 146973