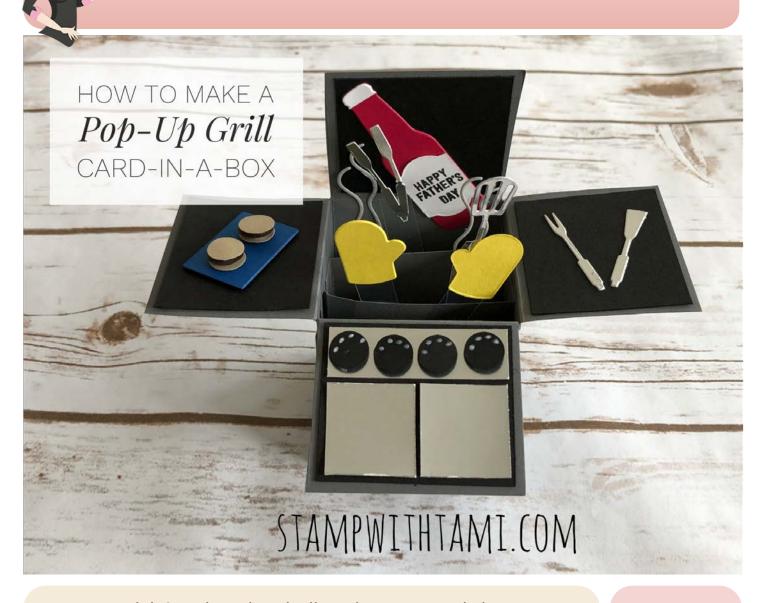

# Stamp with Tamison Video Tutorials

Click for video & to order these Stampin' Up Products: stampwithtami.com/blog/2018/05/fathers-day

#### **Measurements:**

Basic Gray Box: 11" x 5-1/2" see template for cutting and scoring directions

Basic Gray Inserts: (2) 3-5/8" x 1-1/8" scored at 1/2" on either side

Basic Black: (4) 2-3/8" x 2"

Window Sheets: (3 or 4) 1-1/2" x 1/2" Silver Foil: 1-1/8" x 1-15/16" & 2-1/4" x 5/8"

**Scraps:** Poppy Parade, Pineapple Punch, Blueberry Bushel, Smoky Slate, Crumb Cake, Early Espresso, Whisper White, Basic Black and Silver Foil

### **EXPLOSION CARD IN A BOX TEMPLATE**

- Step 1: 11" x 5-1/2" scored on the long side at 2-5/8", 5-1/4", 7-7/8" & 10-1/2"
- Step 2: Score the short side at 2-1/4"
- **Step 3:** Cut out the end panel (as indicated on the template)
- **Step 4:** Cut along the fold of the top 3 score lines remaining, these panels will be folded down when box is open. The last panel will remain unfolded.
- Step 5: Score each end of the (2) 3-5/8" x 1-1/8" Crossbar strips at 1/2".