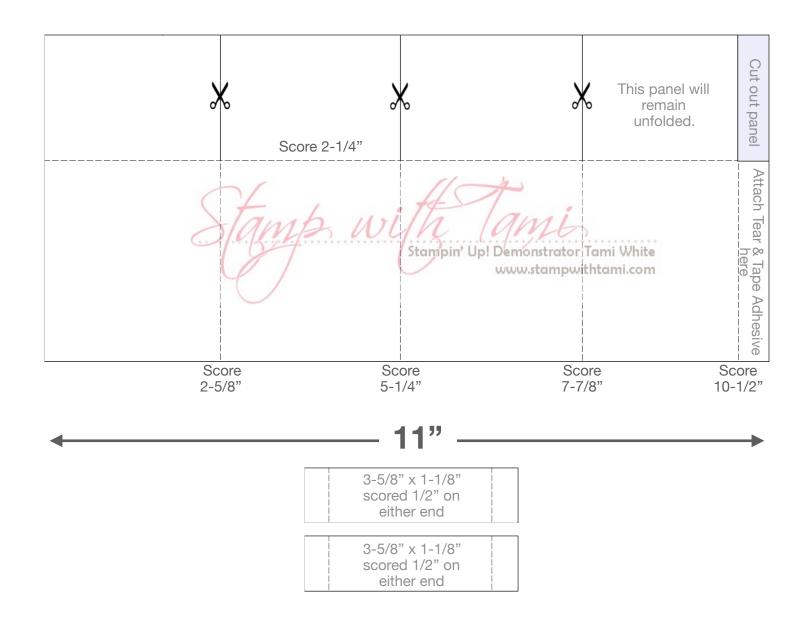

### **EXPLOSION CARD IN A BOX TEMPLATE**

- Step 1: 11" x 5-1/2" scored on the long side at 2-5/8", 5-1/4", 7-7/8" & 10-1/2"
- Step 2: Score the short side at 2-1/4"
- **Step 3:** Cut out the end panel (as indicated on the template)
- **Step 4:** Cut along the fold of the top 3 score lines remaining, these panels will be folded down when box is open. The last panel will remain unfolded.
- Step 5: Score each end of the (2) 3-5/8" x 1-1/8" Crossbar strips at 1/2".