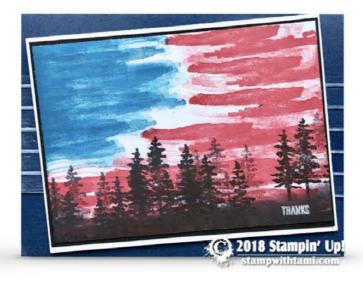

# "WOW" CARD SET WITH THE WATERFRONT

# STAMP SET

Click for video & to order these Stampin' Up Products: stampwithtami.com/blog/2018/03/waterfront-part-2/

#### **FLAG CARD**

Night of Navy Card Stock Base: 5-1/2 x 8-1/2" (Folded in half)
Night of Navy: 5-1/2" x 2"
White are White 4.7(2" x 2.5(2" 8.4)

Whisper White: 4-7/8" x 3-5/8" & 4-5/8" x

3-3/8"

**Basic Black:** 4-3/4" x 3-1/2"