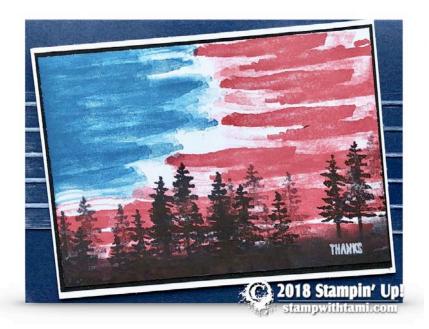

#### **FLAG CARD**

Night of Navy Card Stock Base: 5-1/2 x 8-1/2" (Folded in half)
Night of Navy: 5-1/2" x 2"
White are White 4.7(2" x 2.5(2" 8.4)

Whisper White: 4-7/8" x 3-5/8" & 4-5/8" x

3-3/8"

**Basic Black:** 4-3/4" x 3-1/2"

## Stampin' Up! Supplies:

Waterfront Photopolymer Stamp Set 146386

Pacific Point Classic Stampin' Pad 126951

Real Red Classic Stampin' Pad 126949

Basic Black Archival Stampin' Pad 140931

Whisper White Uninked Craft Stampin' Pad & Refill 145406