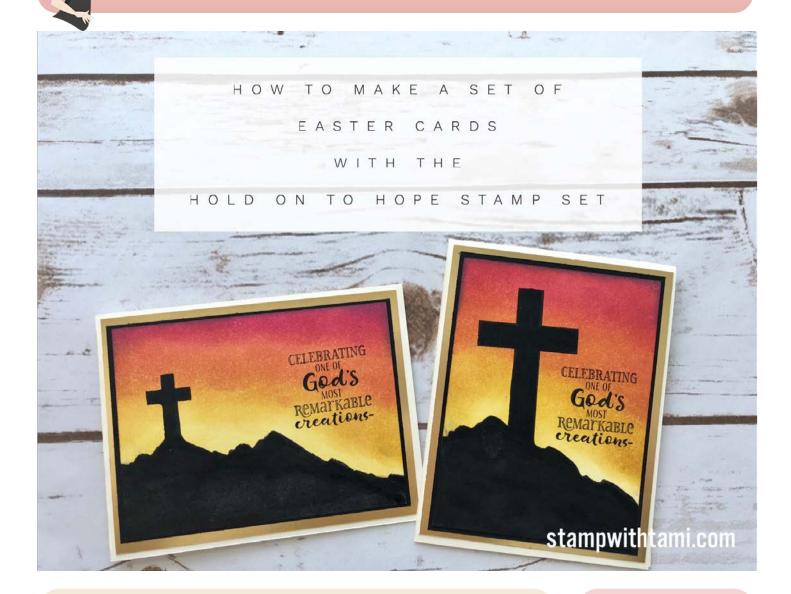

Tapleo Tutorials

Click for video & to order these Stampin' Up Products: stampwithtami.com/blog/2018/03/hold-on-to-hope

## **Measurements:**

Very Vanilla Card Stock Base:  $11" \times 4-1/4"$  (Folded in half) Foil:  $5-1/4" \times 4"$ Basic Black:  $5" \times 3-3/4"$ Whisper White:  $4-7/8" \times 3-5/8"$ 