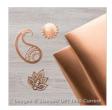

## Measurements:

Card Base: 8-1/2" x 5-1/2" fold in half

Copper Foil: 5-1/4" x 4" Whisper White: 5" x 3-3/4"

Each month a fully designed project kit arrives at your door with stamps, ink, and paper everything cut and ready to go so you can skip to the fun!

Crushed Curry Classic Stampin' Pad 131173

Versamark Pad 102283

Whisper White 8-1/2" X 11" Cardstock

Copper Foil Sheets 142020

Rich Razzleberry 8-1/2" X 11" Cardstock 115316

White Stampin' Emboss Powder 109132