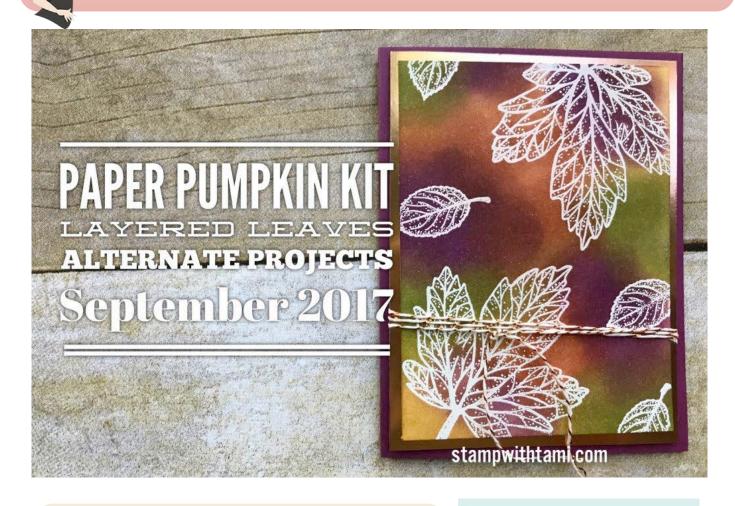

click for video & to order these Stampin' Up Products: stampwithtami.com/blog/2017/10/paper-pumpkin-september-2017

## Measurements:

Card Base: 8-1/2" x 5-1/2" fold in half

Copper Foil: 5-1/4" x 4" Whisper White: 5" x 3-3/4"

Each month a fully designed project kit arrives at your door with stamps, ink, and paper everything cut and ready to go so you can skip to the fun!