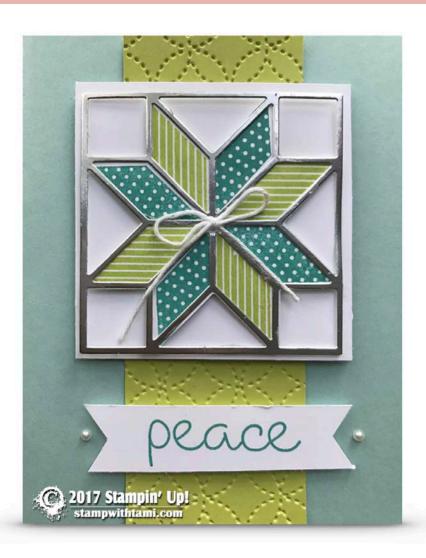

click for video & to order these Stampin' Up Products: stampwithtami.com/blog/2017/09/stampinup-christmas-quilt

## **Measurements:**

Pool Party Card Base: 5-1/2" x 8-1/2" (folded in half)

**Lemon-Lime Twist:** 3" x 3" & 3" x 3/4"

Silver Foil: 3" x 3"

Scraps: Whisper White

## Stampin' Up! Supplies:

Christmas Quilt Photopolymer Bundle 146026

Christmas Quilt Photopolymer Stamp Set 144793

Quilt Builder Framelits
Dies
144673

Quilt Top Textured Impressions Embossing Folder 144687

Whisper White 8-1/2" X 11" Cardstock 100730

Pool Party 8-1/2" X 11" Cardstock 122924

Lemon Lime Twist 8-1/2" X 11" Cardstock 144245

Silver Foil Sheets 132178

Bermuda Bay Classic Stampin' Pad 131171

Lemon Lime Twist Classic Stampin' Pad 144086

Whisper White Solid Baker's Twine 124262

Banner Triple Punch 138292

Pearl Basic Jewels 144219

Snail Adhesive 104332

Stampin' Dimensionals 104430

Mini Glue Dots 103683

**Notes** 