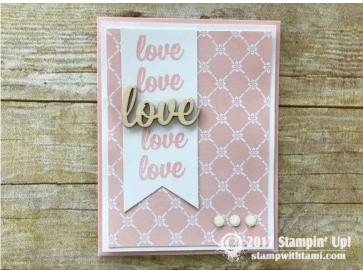

#### **Love Card Measurements:**

Pink Pirouette Card Base: from kit OR 8-1/2"
 x 5-1/2" folded in half

• Whisper White: 5-1/4" x 4" & 1-3/4" x 4-1/4"

• Fresh Floral DSP: 5" x 3-3/4"