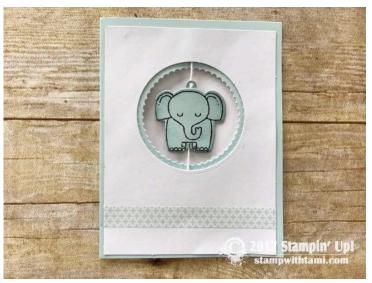

#### **Suspension Card Measurements:**

• Soft Sky Card Base: from kit OR 8-1/2" x 5-1/2" folded in half

• Whisper White: 5-1/4" x 4"

Soft Sky: Scraps

• Designed by Joni Martin