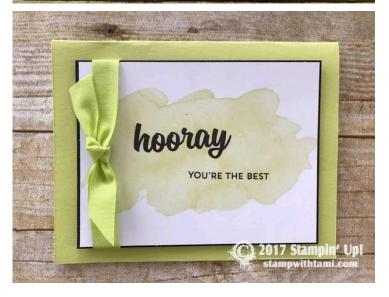

#### **Hooray Card Measurements:**

• Lemon Lime Twist Card Base: 8-1/2" x

5-1/2" folded in half

• Basic Black: 5" x 3-3/4"

• Watercolor Panel from Kit: 4-7/8" x 3-5/8"

• Designed by Joni Martin