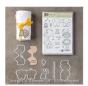

Basic Black Archival Stampin' Pad 140931

A Little Wild Clear-Mount Bundle 145328

A Little Wild Clear-Mount Stamp Set 144344

Little Loves Framelits
Dies
143743

Layering Circle Framelits Dies 141705

Soft Sky 8-1/2" X 11" Cardstock 131203