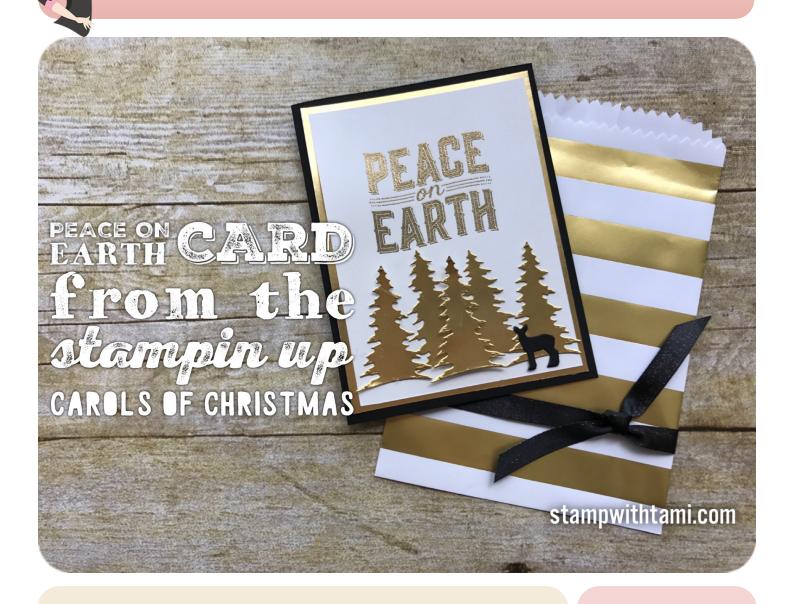

# Stamp with Tamiscom Video Tutorials

click for video & to order these Stampin' Up Products: stampwithtami.com/blog/2017/07/christmas-in-july/

#### **Measurements:**

Basic Black Card Base: 8-1/2" x 5-1/2" (folded in half)

**Gold Foil:** 5-1/4" x 4"

Shimmery White: 5" x 3-3/4"

Scraps: Gold Foil and Basic Black

## Stampin' Up! Supplies:

Carols Of Christmas Clear-Mount Stamp Set 144804

Card Front Builder Thinlits Dies 144674

Shimmery White 8-1/2" X 11" Cardstock 101910

Basic Black 8-1/2" X 11" Cardstock 121045

Gold Foil Sheets 132622

Striped Treat Bags 144255

Basic Black 3/8" Shimmer Ribbon 144129

Versamark Pad 102283

Gold Stampin' Emboss Powder 109129

Heat Tool (Us And Canada) 129053

Embossing Buddy 103083

Big Shot 143263

Magnetic Platform 130658

Snail Adhesive 104332

Stampin' Dimensionals 104430

Mini Stampin' Dimensionals 144108