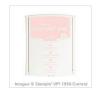

click for video & to order these Stampin' Up Products: stampwithtami.com/blog/2017/06/stampin-up-tranquil-tulips-birthday

## **Measurements:**

Whisper White Card Base: 11" x 4-1/4" folded in half

**Fresh Florals DSP:** 5-1/2" x 4-1/4"

**Powder Pink:** 3-3/4" x 5"

Whisper White: 3-5/8" x 47/8" and Scraps