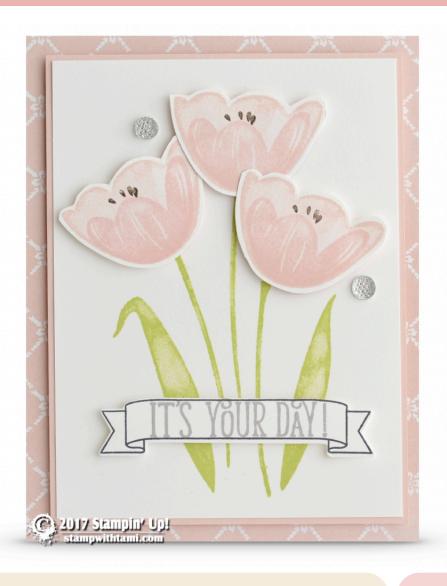

click for video & to order these Stampin' Up Products: stampwithtami.com/blog/2017/06/stampin-up-tranquil-tulips-birthday

## **Measurements:**

Whisper White Card Base: 11" x 4-1/4" folded in half

**Fresh Florals DSP:** 5-1/2" x 4-1/4"

**Powder Pink:** 3-3/4" x 5"

Whisper White: 3-5/8" x 47/8" and Scraps

## Stampin' Up! Supplies:

Tranquil Tulips
Photopolymer Stamp
Set
143767

Happy Birthday Gorgeous Photopolymer Stamp Set 143662

Number Of Years Photopolymer Stamp Set 140653

Whisper White 8-1/2" X 11" Cardstock 100730