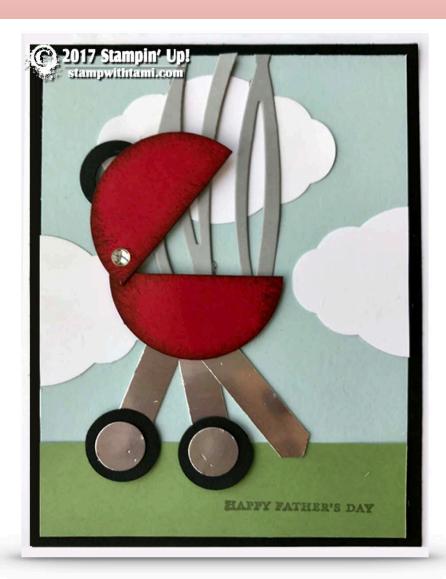

click for video & to order these Stampin' Up Products:

stampwithtami.com/blog/2017/05/stamp-it-fathers-day

## **Measurements:**

Whisper White Card Base: 8-1/2" x 5-1/2" folded in half

**Basic Black:** 5-1/4" x 4" **Soft Sky:** 5" x 3-3/4"

Wild Wasabi: 3-3/4 x 1"

Scraps: Silver Foil, Basic Black, Real Red, Whisper White

## Stampin' Up! Supplies:

Teeny Tiny Wishes Wood-Mount Stamp Set 128748

Smoky Slate Classic Stampin' Pad 131179

Cherry Cobbler Classic Stampin' Pad 126966

Silver Foil Sheets 132178

Whisper White 8-1/2" X 11" Cardstock 100730

## **Project Notes:**