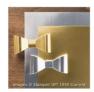

## **Measurements:**

Whisper White Card Base: 8-1/2" x 5-1/2" folded in half

**Basic Black:** 5-1/4" x 4" **Soft Sky:** 5" x 3-3/4"

Wild Wasabi: 3-3/4 x 1"

Scraps: Silver Foil, Basic Black, Real Red, Whisper White

## Stampin' Up! Supplies:

Teeny Tiny Wishes Wood-Mount Stamp Set 128748

Smoky Slate Classic Stampin' Pad 131179

Cherry Cobbler Classic Stampin' Pad 126966

Silver Foil Sheets 132178

Whisper White 8-1/2" X 11" Cardstock 100730

Basic Black 8-1/2" X 11" Cardstock 121045

Soft Sky 8-1/2" X 11" Cardstock 131203

Wild Wasabi 8-1/2" X 11" Cardstock 108641

Real Red 8-1/2" X 11" Cardstock 102482

Smoky Slate 8-1/2" X 11" Cardstock 131202

Metallic Enamel Shapes 141678