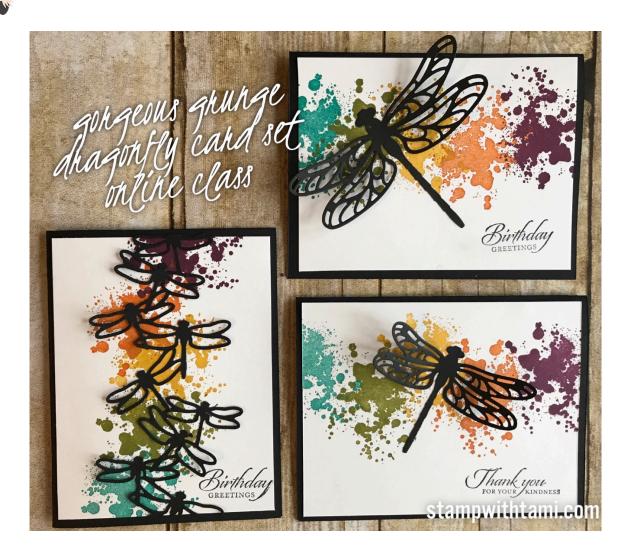

## **Stampin' Up! Supplies:**

Gorgeous Grunge Clear-Mount Stamp Set 130517

Bermuda Bay Classic Stampin' Pad

Wetlands Clear-Mount Stamp Set 126697

1

Old Olive Classic Stampin' Pad 126953

Shimmery White 8-1/2" X 11" Cardstock 101910

Basic Black 8-1/2" X 11" Cardstock 121045

Basic Black Archival Stampin' Pad 140931

Pumpkin Pie Classic Stampin' Pad 126945

Rich Razzlebberry Classic Stampin' Pad 126950

Big Shot 143263

UP! 1990-

Precision Base Plate 139684

Daffodil Delight

Classic Stampin' Pad

126944

Detailed Dragonfly Thinlits Dies 142749

Snail Adhesive 104332

**Project Notes:** 