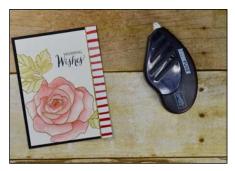

#### **Card #1 Instructions**

| Cut Sizes          |        |   |        |
|--------------------|--------|---|--------|
| Pear Pizzazz       | 8 1/2" | x | 5 1/2" |
| Basic Black        | 4 ″    | х | 5 1/4" |
| Shimmery White     | 3 3/4" | x | 5 ″    |
| Gold Glimmer Paper | 1/2″   | х | 5 1/4" |
| Fruit Stand DSP    | 1/2″   | x | 5 1/4" |

| Product Used          |                          |  |  |
|-----------------------|--------------------------|--|--|
| Gold Embossing Powder | Heat Tool                |  |  |
| Flirty Flamingo Ink   | Watermelon Wonder Ink    |  |  |
| Pear Pizzaz Ink       | Aqua Painter             |  |  |
| Memento Tuxedo Black  | Multipurpose Liquid Glue |  |  |
| Versamark Ink         | Fast Fuse                |  |  |

Rub Embossing Buddy over Shimmery White Card Stock.

Stamp Rose image in Versamark Ink on Shimmery White Card Stock.

Cover with Gold Stampin Embossing Powder.

Heat with Heat Tool.

Using Aqua Painter, wet the flower part of the stamped image.

Squeeze Flirty Flamingo ink pad, and using Aqua Painter watercolor the flower.

TAMI WHITE STAMPWITHTAMI.COM TAMI@STAMPWITHTAMI.COM

#### Card #1 Instructions (Continued)

Squeeze Watermelon Wonder ink pad, and using Aqua Painter at depth to the flower.

Squeeze Pear Pizzaz ink pad, and using Aqua Painter watercolor the leaves.

Stamp greeting with Memento Tuxedo Black in upper right corner above image.

Attach stamped images to Basic Black panel with Fast Fuse Adhesive.

Attach striped Designer Series Paper to Gold Glimmer with Multipurpose Liquid Glue.

Attach striped Designer Series Paper to card panels with Fast Fuse Adhesive.

Attach stamped panel to card base with Snail Adhesive.

TAMI WHITE STAMPWITHTAMI.COM TAMI@STAMPWITHTAMI.COM