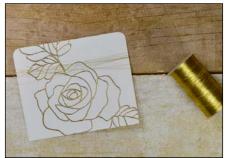

#### Card #1 Instructions (Continued)

Squeeze Watermelon Wonder ink pad, and using Aqua Painter at depth to the flower.

Squeeze Pear Pizzaz ink pad, and using Aqua Painter watercolor the leaves.

Stamp greeting with Memento Tuxedo Black in upper right corner above image.