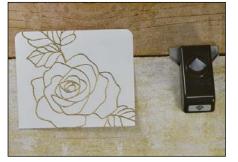

Rub Embossing Buddy over Shimmery White Card Stock.

Stamp Rose image in Versamark Ink on Shimmery White Card Stock.

Cover with Gold Stampin Embossing Powder.

Heat with Heat Tool.

Using Aqua Painter, wet the flower part of the stamped image.

Squeeze Flirty Flamingo ink pad, and using Aqua Painter watercolor the flower.

TAMI WHITE STAMPWITHTAMI.COM TAMI@STAMPWITHTAMI.COM