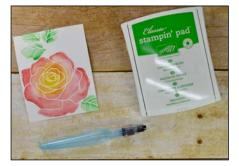

Rub Embossing Buddy over Shimmery White Card Stock.

Stamp Rose image in Versamark Ink on Shimmery White Card Stock.

Cover with Gold Stampin Embossing Powder.

Heat with Heat Tool.

Using Aqua Painter, wet the flower part of the stamped image.

Squeeze Flirty Flamingo ink pad, and using Aqua Painter watercolor the flower.

TAMI WHITE STAMPWITHTAMI.COM TAMI@STAMPWITHTAMI.COM