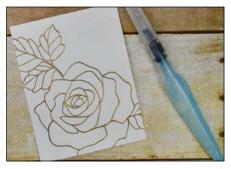

Rub Embossing Buddy over Shimmery White Card Stock.

Stamp Rose image in Versamark Ink on Shimmery White Card Stock.

Cover with Gold Stampin Embossing Powder.

Heat with Heat Tool.

Using Aqua Painter, wet the flower part of the stamped image.