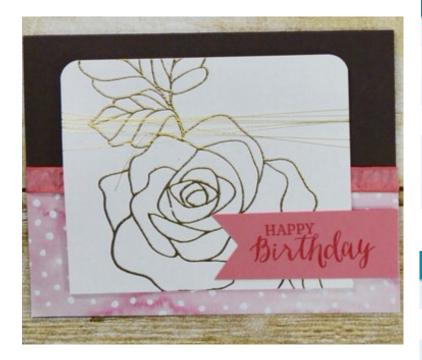

## **Card #2 Instructions**

| Cut Sizes                             |                           |   |        |
|---------------------------------------|---------------------------|---|--------|
| Early Espresso                        | 8 1/2"                    | х | 5 1/2" |
| Shimmery White Card Stock             | $4$ 1/4 $^{\prime\prime}$ | х | 3 1/2" |
| Fruit Stand Designer Series Paper     | 5 1/2"                    | x | 2″     |
| Flirty Flamingo                       | 1″                        | х | 3″     |
| Flirty Flamingo 3/8" Ruched<br>Ribbon | 7″                        |   |        |
| Gold Metallic Thread                  | 70″                       |   |        |

| Product Used                          |                                |  |  |
|---------------------------------------|--------------------------------|--|--|
| Watermelon Wonder Ink                 | Versamark Ink                  |  |  |
| Gold Embossing Powder                 | Embossing Buddy                |  |  |
| Gold Metallic Thread                  | Paper Snips                    |  |  |
| Heat Tool                             | Project Life Corner<br>Rounder |  |  |
| Flirty Flamingo 3/8″<br>Ruched Ribbon | Dimensionals                   |  |  |

Attach dotted Designer Series Paper to card base with Snail Adhesive.

Attach Flirty Flamingo 3/8" Ruched Ribbon to card base with Fast Fuse Adhesive.

Cover Shimmery White Card Stock with Embossing Buddy.

#### Card #2 Instructions (Continued)

Stamp Rose image in Versamark Ink on Shimmery White Card Stock.

Cover with Gold Stampin Embossing Powder.

Heat with Heat Tool.

Punch top two corners with the Project Life Corner Punch.

Wrap Gold Metallic Thread around top of stamped image 10-ish times and tie off.

Attach stamped image with Dimensionals.

Stamp greeting in Watermelon Wonder on Flirty Flamingo panel.

Uses Paper Snips and cut banner end from left side of stamped image.

Attach to card with Snail Adhesive and Dimensionals.