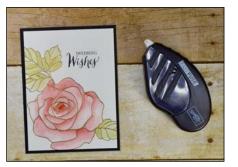

#### Card #1 Instructions (Continued)

Squeeze Watermelon Wonder ink pad, and using Aqua Painter at depth to the flower.

Squeeze Pear Pizzaz ink pad, and using Aqua Painter watercolor the leaves.

Stamp greeting with Memento Tuxedo Black in upper right corner above image.

Attach stamped images to Basic Black panel with Fast Fuse Adhesive.

Attach striped Designer Series Paper to Gold Glimmer with Multipurpose Liquid Glue.

Attach striped Designer Series Paper to card panels with Fast Fuse Adhesive.

Attach stamped panel to card base with Snail Adhesive.

TAMI WHITE STAMPWITHTAMI.COM TAMI@STAMPWITHTAMI.COM