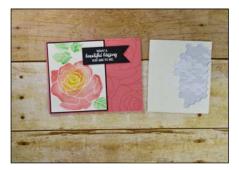

#### **Card #1 Instructions**

| Cut Sizes          |        |   |        |
|--------------------|--------|---|--------|
| Pear Pizzazz       | 8 1/2" | x | 5 1/2" |
| Basic Black        | 4 ″    | х | 5 1/4" |
| Shimmery White     | 3 3/4" | x | 5 ″    |
| Gold Glimmer Paper | 1/2″   | х | 5 1/4" |
| Fruit Stand DSP    | 1/2″   | x | 5 1/4" |

| Product Used          |                          |  |  |
|-----------------------|--------------------------|--|--|
| Gold Embossing Powder | Heat Tool                |  |  |
| Flirty Flamingo Ink   | Watermelon Wonder Ink    |  |  |
| Pear Pizzaz Ink       | Aqua Painter             |  |  |
| Memento Tuxedo Black  | Multipurpose Liquid Glue |  |  |
| Versamark Ink         | Fast Fuse                |  |  |

Rub Embossing Buddy over Shimmery White Card Stock.

Stamp Rose image in Versamark Ink on Shimmery White Card Stock.

Cover with Gold Stampin Embossing Powder.

Heat with Heat Tool.

Using Aqua Painter, wet the flower part of the stamped image.

Squeeze Flirty Flamingo ink pad, and using Aqua Painter watercolor the flower.

TAMI WHITE STAMPWITHTAMI.COM TAMI@STAMPWITHTAMI.COM

#### Card #1 Instructions (Continued)

Squeeze Watermelon Wonder ink pad, and using Aqua Painter at depth to the flower.

Squeeze Pear Pizzaz ink pad, and using Aqua Painter watercolor the leaves.

Stamp greeting with Memento Tuxedo Black in upper right corner above image.

Attach stamped images to Basic Black panel with Fast Fuse Adhesive.

Attach striped Designer Series Paper to Gold Glimmer with Multipurpose Liquid Glue.

Attach striped Designer Series Paper to card panels with Fast Fuse Adhesive.

Attach stamped panel to card base with Snail Adhesive.

TAMI WHITE STAMPWITHTAMI.COM TAMI@STAMPWITHTAMI.COM