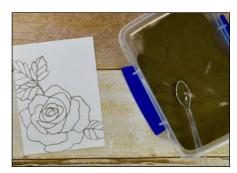

Rub Embossing Buddy over Shimmery White Card Stock.

Stamp Rose image in Versamark Ink on Shimmery White Card Stock.

Cover with Gold Stampin Embossing Powder.

Heat with Heat Tool.

Using Aqua Painter, wet the flower part of the stamped image.