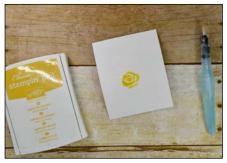

Cover Shimmery White Card Stock with Embossing Buddy.

Stamp Rose image in Versamark Ink on Shimmery White Card Stock.

Cover with Gold Stampin Embossing Powder.

#### Card #3 Instructions (Continued)

Heat with Heat Tool.

Using Aqua Painter, wet the flower part of the stamped image.

Squeeze Peekaboo Peach ink pad, and using Aqua Painter watercolor the flower.

Squeeze Tangerine Tango ink pad, and using Aqua Painter at depth to the flower.