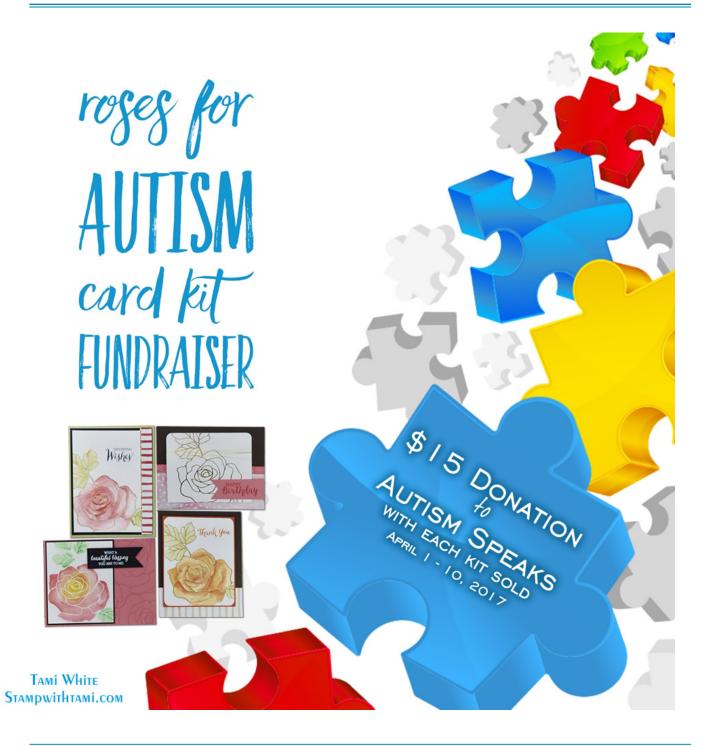

# Card Tutorial

#### **Roses for Autism**

March 2017



#### TAMI WHITE

STAMPWITHTAMI.COM TAMI@STAMPWITHTAMI.COM

# Supplies

| Item # | Stamp Sets                         |
|--------|------------------------------------|
| 140697 | Rose Wonder                        |
|        |                                    |
| Item # | Ink                                |
| 102283 | Versamark                          |
| 141397 | Flirty Flamingo                    |
| 138323 | Watermelon Mambo                   |
| 131180 | Pear Pizzaz                        |
| 138324 | Cucumber Crush                     |
| 126944 | Daffodil Delight                   |
| 141398 | Peekaboo Peach                     |
| 126946 | Tangerine Tango                    |
| 132708 | Memento Tuxedo Black               |
| Item # | Paper                              |
| 14141