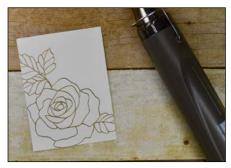

Rub Embossing Buddy over Shimmery White Card Stock.

Stamp Rose image in Versamark Ink on Shimmery White Card Stock.

Cover with Gold Stampin Embossing Powder.

Heat with Heat Tool.

Using Aqua Painter, wet the flower part of the stamped image.