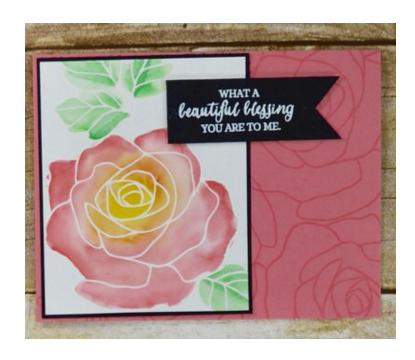

Using Aqua Painter, wet the flower part of the stamped image.

Squeeze Daffodil Delight ink pad, and using Aqua Painter watercolor the center of the flower.

Squeeze Peekaboo Peach ink pad, and using Aqua Painter watercolor the around the center of the flower, blending with Daffodil Delight Ink.

Squeeze Flirty Flamingo ink pad, and using Aqua Painter watercolor the around the outside of the flower, blending with Peekaboo Peach Ink.

Squeeze Cucumber Crush ink pad, and using Aqua Painter watercolor the leaves.

## Card #4 Instructions (Continued)

Attach stamped images to Basic Black panel with Fast Fuse Adhesive.

Rub Embossing Buddy over Basic Black piece.

Stamp greeting in Versamark Ink and cover with White Stampin Embossing Powder.

Heat with Heat Tool.

Uses Paper Snips and cut banner end from right side of stamped image.

Attach stamped panel to card base with Fast Fuse Adhesive.

Attach greeting banner with Dimensionals.

TAMI WHITE STAMPWITHTAMI.COM TAMI@STAMPWITHTAMI.COM