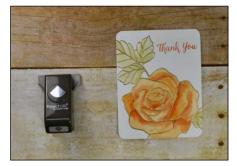

#### Card #1 Instructions (Continued)

Squeeze Watermelon Wonder ink pad, and using Aqua Painter at depth to the flower.

Squeeze Pear Pizzaz ink pad, and using Aqua Painter watercolor the leaves.

Stamp greeting with Memento Tuxedo Black in upper right corner above image.

Attach stamped images to Basic Black panel with Fast Fuse Adhesive.

Attach striped Designer Series Paper to Gold Glimmer with Multipurpose Liquid Glue.

Attach striped Designer Series Paper to card panels with Fast Fuse Adhesive.

Attach stamped panel to card base with Snail Adhesive.

TAMI WHITE STAMPWITHTAMI.COM TAMI@STAMPWITHTAMI.COM