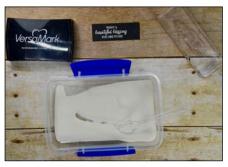

Cover Shimmery White Card Stock with Embossing Buddy.

Stamp Rose image in Versamark Ink on Shimmery White Card Stock.

Cover with Gold Stampin Embossing Powder.