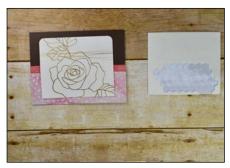

Attach stamped images to Basic Black panel with Fast Fuse Adhesive.

Attach striped Designer Series Paper to Gold Glimmer with Multipurpose Liquid Glue.

Attach striped Designer Series Paper to card panels with Fast Fuse Adhesive.

Attach stamped panel to card base with Snail Adhesive.

TAMI WHITE STAMPWITHTAMI.COM TAMI@STAMPWITHTAMI.COM