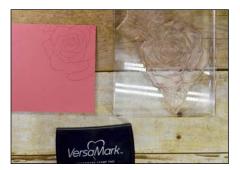

Rub Embossing Buddy over Shimmery White Card Stock.

Stamp Rose image in Versamark Ink on Shimmery White Card Stock.

Cover with Gold Stampin Embossing Powder.

Heat with Heat Tool.

Using Aqua Painter, wet the flower part of the stamped image.

Squeeze Flirty Flamingo ink pad, and using Aqua Painter watercolor the flower.

TAMI WHITE STAMPWITHTAMI.COM TAMI@STAMPWITHTAMI.COM