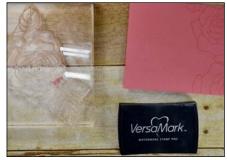

Rub Embossing Buddy over Shimmery White Card Stock.

Stamp Rose image in Versamark Ink on Shimmery White Card Stock.

Cover with Gold Stampin Embossing Powder.

Heat with Heat Tool.

Using Aqua Painter, wet the flower part of the stamped image.

Squeeze Flirty Flamingo ink pad, and using Aqua Painter watercolor the flower.

TAMI WHITE STAMPWITHTAMI.COM TAMI@STAMPWITHTAMI.COM