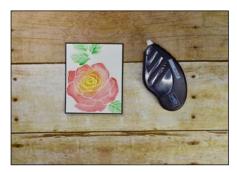

Rub Embossing Buddy over Shimmery White Card Stock.

Stamp Rose image in Versamark Ink on Shimmery White Card Stock.

Cover with Gold Stampin Embossing Powder.

Heat with Heat Tool.

Using Aqua Painter, wet the flower part of the stamped image.

Squeeze Flirty Flamingo ink pad, and using Aqua Painter watercolor the flower.

TAMI WHITE STAMPWITHTAMI.COM TAMI@STAMPWITHTAMI.COM