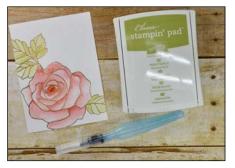

Rub Embossing Buddy over Shimmery White Card Stock.

Stamp Rose image in Versamark Ink on Shimmery White Card Stock.

Cover with Gold Stampin Embossing Powder.

Heat with Heat Tool.

Using Aqua Painter, wet the flower part of the stamped image.

Squeeze Flirty Flamingo ink pad, and using Aqua Painter watercolor the flower.

TAMI WHITE STAMPWITHTAMI.COM TAMI@STAMPWITHTAMI.COM

#### Card #1 Instructions (Continued)

Squeeze Watermelon Wonder ink pad, and using Aqua Painter at depth to the flower.

Squeeze Pear Pizzaz ink pad, and using Aqua Painter watercolor the leaves.

Stamp greeting with Memento Tuxedo Black in upper right corner above image.