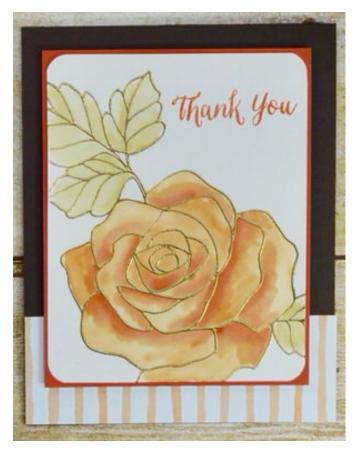

Rub Embossing Buddy over Shimmery White Card Stock.

Stamp Rose image in Versamark Ink on Shimmery White Card Stock.

Cover with Gold Stampin Embossing Powder.

Heat with Heat Tool.

Using Aqua Painter, wet the flower part of the stamped image.

Squeeze Flirty Flamingo ink pad, and using Aqua Painter watercolor the flower.

TAMI WHITE STAMPWITHTAMI.COM TAMI@STAMPWITHTAMI.COM

#### Card #1 Instructions (Continued)

Squeeze Watermelon Wonder ink pad, and using Aqua Painter at depth to the flower.

Squeeze Pear Pizzaz ink pad, and using Aqua Painter watercolor the leaves.

Stamp greeting with Memento Tuxedo Black in upper right corner above image.