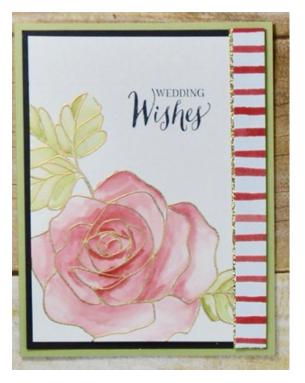

#### **Card #1 Instructions**

| Cut Sizes          |        |   |        |
|--------------------|--------|---|--------|
| Pear Pizzazz       | 8 1/2" | x | 5 1/2" |
| Basic Black        | 4 ″    | х | 5 1/4" |
| Shimmery White     | 3 3/4" | x | 5 ″    |
| Gold Glimmer Paper | 1/2″   | х | 5 1/4" |
| Fruit Stand DSP    | 1/2″   | x | 5 1/4" |

Rub Embossing Buddy over Shimmery White Card Stock.

Stamp Rose image in Versamark Ink on Shimmery White Card Stock.

Cover with Gold Stampin Embossing Powder.

Heat with Heat Tool.

Using Aqua Painter, wet the flower part of the stamped image.

Squeeze Flirty Flamingo ink pad, and using Aqua Painter watercolor the flower.

TAMI WHITE STAMPWITHTAMI.COM TAMI@STAMPWITHTAMI.COM

#### Card #1 Instructions (Continued)

Squeeze Watermelon Wonder ink pad, and using Aqua Painter at depth to the flower.

Squeeze Pear Pizzaz ink pad, and using Aqua Painter watercolor the leaves.

Stamp greeting with Memento Tuxedo Black in upper right corner above image.

Attach stamped images to Basic Black panel with Fast Fuse Adhesive.

Attach striped Designer Series Paper to Gold Glimmer with Multipurpose Liquid Glue.

Attach striped Designer Series Paper to card panels with Fast Fuse Adhesive.

Attach stamped panel to card base with Snail Adhesive.

TAMI WHITE STAMPWITHTAMI.COM TAMI@STAMPWITHTAMI.COM