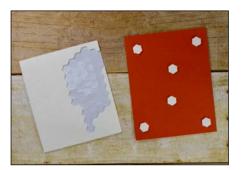

Attach stamped panel to Tangerine Tango panel with Fast Fuse Adhesive.

Attach striped Designer Series Paper to bottom of card base with Snail Adhesive.

# Card #3 Instructions (Continued)

Apply Dimensionals to the back of Tangerine Tango panel.

Attach to card base.