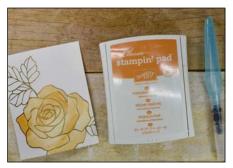

Squeeze Flirty Flamingo ink pad, and using Aqua Painter watercolor the flower.

TAMI WHITE STAMPWITHTAMI.COM TAMI@STAMPWITHTAMI.COM

#### Card #1 Instructions (Continued)

Squeeze Watermelon Wonder ink pad, and using Aqua Painter at depth to the flower.

Squeeze Pear Pizzaz ink pad, and using Aqua Painter watercolor the leaves.

Stamp greeting with Memento Tuxedo Black in upper right corner above image.