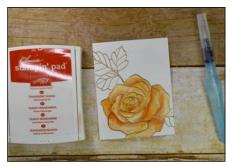

#### Card #1 Instructions (Continued)

Squeeze Watermelon Wonder ink pad, and using Aqua Painter at depth to the flower.

Squeeze Pear Pizzaz ink pad, and using Aqua Painter watercolor the leaves.

Stamp greeting with Memento Tuxedo Black in upper right corner above image.