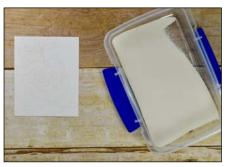

Cover Shimmery White Card Stock with Embossing Buddy.

Stamp Rose image in Versamark Ink on Shimmery White Card Stock.

Cover with Gold Stampin Embossing Powder.