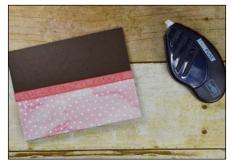

#### **Card #1 Instructions**

| Cut Sizes          |        |   |        |
|--------------------|--------|---|--------|
| Pear Pizzazz       | 8 1/2" | x | 5 1/2" |
| Basic Black        | 4 ″    | х | 5 1/4" |
| Shimmery White     | 3 3/4" | x | 5 ″    |
| Gold Glimmer Paper | 1/2″   | х | 5 1/4" |
| Fruit Stand DSP    | 1/2″   | x | 5 1/4" |

| Product Used          |                          |  |  |
|-----------------------|--------------------------|--|--|
| Gold Embossing Powder | Heat Tool                |  |  |
| Flirty Flamingo Ink   | Watermelon Wonder Ink    |  |  |
| Pear Pizzaz Ink       | Aqua Painter             |  |  |
| Memento Tuxedo Black  | Multipurpose Liquid Glue |  |  |
| Versamark Ink         | Fast Fuse                |  |  |

Rub Embossing Buddy over Shimmery White Card Stock.

Stamp Rose image in Versamark Ink on Shimmery White Card Stock.

Cover with Gold Stampin Embossing Powder.

Heat with Heat Tool.

Using Aqua Painter, wet the flower part of the stamped image.

Squeeze Flirty Flamingo ink pad, and using Aqua Painter watercolor the flower.

TAMI WHITE STAMPWITHTAMI.COM TAMI@STAMPWITHTAMI.COM

#### Card #1 Instructions (Continued)

Squeeze Watermelon Wonder ink pad, and using Aqua Painter at depth to the flower.

Squeeze Pear Pizzaz ink pad, and using Aqua Painter watercolor the leaves.

Stamp greeting with Memento Tuxedo Black in upper right corner above image.

Attach stamped images to Basic Black panel with Fast Fuse Adhesive.

Attach striped Designer Series Paper to Gold Glimmer with Multipurpose Liquid Glue.

Attach striped Designer Series Paper to card panels with Fast Fuse Adhesive.

Attach stamped panel to card base with Snail Adhesive.

TAMI WHITE STAMPWITHTAMI.COM TAMI@STAMPWITHTAMI.COM