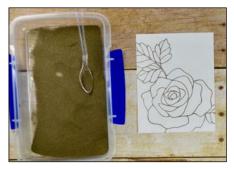

Rub Embossing Buddy over Shimmery White Card Stock.

Stamp Rose image in Versamark Ink on Shimmery White Card Stock.

Cover with Gold Stampin Embossing Powder.

Heat with Heat Tool.

Using Aqua Painter, wet the flower part of the stamped image.