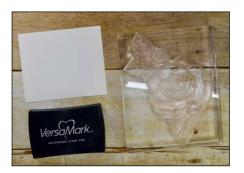

# Supplies

| Item # | Stamp Sets                         |
|--------|------------------------------------|
| 140697 | Rose Wonder                        |
|        |                                    |
| Item # | Ink                                |
| 102283 | Versamark                          |
| 141397 | Flirty Flamingo                    |
| 138323 | Watermelon Mambo                   |
| 131180 | Pear Pizzaz                        |
| 138324 | Cucumber Crush                     |
| 126944 | Daffodil Delight                   |
| 141398 | Peekaboo Peach                     |
| 126946 | Tangerine Tango                    |
| 132708 | Memento Tuxedo Black               |
| Item # | Paper                              |
| 141416 | Flirty Flamingo                    |
| 121045 | Basic Black                        |
| 101910 | Shimmery White                     |
| 119686 | Early Espressso                    |
| 111349 | Tangerine Tango                    |
| 141660 | Fruit Stand Designer Series Paper  |
| 131201 | Pear Pizzaz                        |
| 133719 | Gold Glimmer                       |
| Item # | Embellishments                     |
| 138401 | Gold Metallic Thread               |
| 141426 | Flirty Flamingo 3/8" Ruched Ribbon |

Rub Embossing Buddy over Shimmery White Card Stock.

Stamp Rose image in Versamark Ink on Shimmery White Card Stock.

Cover with Gold Stampin Embossing Powder.

Heat with Heat Tool.

Using Aqua Painter, wet the flower part of the stamped image.

Cover Shimmery White Card Stock with Embossing Buddy.

Stamp Rose image in Versamark Ink on Shimmery White Card Stock.

Cover with Gold Stampin Embossing Powder.