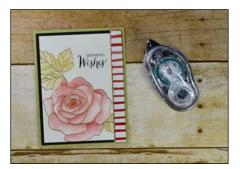

#### **Card #1 Instructions**

| Cut Sizes          |        |   |        |
|--------------------|--------|---|--------|
| Pear Pizzazz       | 8 1/2" | x | 5 1/2" |
| Basic Black        | 4 ″    | х | 5 1/4" |
| Shimmery White     | 3 3/4" | x | 5 ″    |
| Gold Glimmer Paper | 1/2″   | х | 5 1/4" |
| Fruit Stand DSP    | 1/2″   | x | 5 1/4" |

| Product Used          |                          |  |  |
|-----------------------|--------------------------|--|--|
| Gold Embossing Powder | Heat Tool                |  |  |
| Flirty Flamingo Ink   | Watermelon Wonder Ink    |  |  |
| Pear Pizzaz Ink       | Aqua Painter             |  |  |
| Memento Tuxedo Black  | Multipurpose Liquid Glue |  |  |
| Versamark Ink         | Fast Fuse                |  |  |

Rub Embossing Buddy over Shimmery White Card Stock.

Stamp Rose image in Versamark Ink on Shimmery White Card Stock.

Cover with Gold Stampin Embossing Powder.

Heat with Heat Tool.

Using Aqua Painter, wet the flower part of the stamped image.

Squeeze Flirty Flamingo ink pad, and using Aqua Painter watercolor the flower.

TAMI WHITE STAMPWITHTAMI.COM TAMI@STAMPWITHTAMI.COM

#### Card #1 Instructions (Continued)

Squeeze Watermelon Wonder ink pad, and using Aqua Painter at depth to the flower.

Squeeze Pear Pizzaz ink pad, and using Aqua Painter watercolor the leaves.

Stamp greeting with Memento Tuxedo Black in upper right corner above image.

Attach stamped images to Basic Black panel with Fast Fuse Adhesive.

Attach striped Designer Series Paper to Gold Glimmer with Multipurpose Liquid Glue.

Attach striped Designer Series Paper to card panels with Fast Fuse Adhesive.

Attach stamped panel to card base with Snail Adhesive.

TAMI WHITE STAMPWITHTAMI.COM TAMI@STAMPWITHTAMI.COM