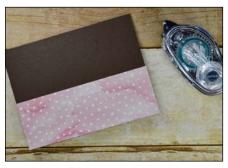

## **Card #2 Instructions**

| Cut Sizes                             |                           |   |        |
|---------------------------------------|---------------------------|---|--------|
| Early Espresso                        | 8 1/2"                    | х | 5 1/2" |
| Shimmery White Card Stock             | $4$ 1/4 $^{\prime\prime}$ | х | 3 1/2" |
| Fruit Stand Designer Series Paper     | 5 1/2"                    | x | 2″     |
| Flirty Flamingo                       | 1″                        | х | 3″     |
| Flirty Flamingo 3/8" Ruched<br>Ribbon | 7″                        |   |        |
| Gold Metallic Thread                  | 70″                       |   |        |

| Product Used                          |                                |  |  |
|---------------------------------------|--------------------------------|--|--|
| Watermelon Wonder Ink                 | Versamark Ink                  |  |  |
| Gold Embossing Powder                 | Embossing Buddy                |  |  |
| Gold Metallic Thread                  | Paper Snips                    |  |  |
| Heat Tool                             | Project Life Corner<br>Rounder |  |  |
| Flirty Flamingo 3/8″<br>Ruched Ribbon | Dimensionals                   |  |  |

Attach dotted Designer Series Paper to card base with Snail Adhesive.

Attach Flirty Flamingo 3/8" Ruched Ribbon to card base with Fast Fuse Adhesive.

Cover Shimmery White Card Stock with Embossing Buddy.

#### Card #2 Instructions (Continued)

Stamp Rose image in Versamark Ink on Shimmery White Card Stock.

Cover with Gold Stampin Embossing Powder.

Heat with Heat Tool.

Punch top two corners with the Project Life Corner Punch.

Wrap Gold Metallic Thread around top of stamped image 10-ish times and tie off.

Attach stamped image with Dimensionals.

Stamp greeting in Watermelon Wonder on Flirty Flamingo panel.

Uses Paper Snips and cut banner end from left side of stamped image.

Attach to card with Snail Adhesive and Dimensionals.