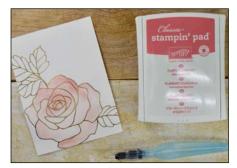

Squeeze Flirty Flamingo ink pad, and using Aqua Painter watercolor the flower.

TAMI WHITE STAMPWITHTAMI.COM TAMI@STAMPWITHTAMI.COM

#### Card #1 Instructions (Continued)

Squeeze Watermelon Wonder ink pad, and using Aqua Painter at depth to the flower.

Squeeze Pear Pizzaz ink pad, and using Aqua Painter watercolor the leaves.

Stamp greeting with Memento Tuxedo Black in upper right corner above image.