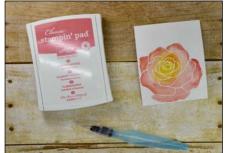

#### Card #3 Instructions (Continued)

Heat with Heat Tool.

Using Aqua Painter, wet the flower part of the stamped image.

Squeeze Peekaboo Peach ink pad, and using Aqua Painter watercolor the flower.

Squeeze Tangerine Tango ink pad, and using Aqua Painter at depth to the flower.

Squeeze Pear Pizzaz ink pad, and using Aqua Painter watercolor the leaves.

Stamp greeting with Memento Tangerine Tango in upper right corner above image.

Punch top all corners with the Project Life Corner Punch.