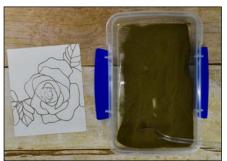

Rub Embossing Buddy over Shimmery White Card Stock.

Stamp Rose image in Versamark Ink on Shimmery White Card Stock.

Cover with Gold Stampin Embossing Powder.

Heat with Heat Tool.

Using Aqua Painter, wet the flower part of the stamped image.

Cover Shimmery White Card Stock with Embossing Buddy.

Stamp Rose image in Versamark Ink on Shimmery White Card Stock.

Cover with Gold Stampin Embossing Powder.

Stamp rose on Flirty Flamingo card base with Versamark Ink, just showing the rose in the upper right corner.

Stamp the rose again in Versamark Ink, just taking up the empty space in the bottom right corner.