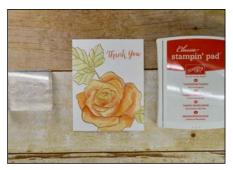

Attach stamped images to Basic Black panel with Fast Fuse Adhesive.

Attach striped Designer Series Paper to Gold Glimmer with Multipurpose Liquid Glue.

Attach striped Designer Series Paper to card panels with Fast Fuse Adhesive.

Attach stamped panel to card base with Snail Adhesive.

TAMI WHITE STAMPWITHTAMI.COM TAMI@STAMPWITHTAMI.COM