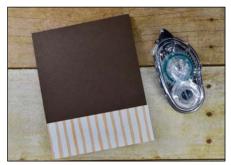

Attach dotted Designer Series Paper to card base with Snail Adhesive.

Attach Flirty Flamingo 3/8" Ruched Ribbon to card base with Fast Fuse Adhesive.

Cover Shimmery White Card Stock with Embossing Buddy.

#### Card #2 Instructions (Continued)

Stamp Rose image in Versamark Ink on Shimmery White Card Stock.

Cover with Gold Stampin Embossing Powder.

Heat with Heat Tool.

Punch top two corners with the Project Life Corner Punch.

Wrap Gold Metallic Thread around top of stamped image 10-ish times and tie off.

Attach stamped image with Dimensionals.

Stamp greeting in Watermelon Wonder on Flirty Flamingo panel.

Uses Paper Snips and cut banner end from left side of stamped image.