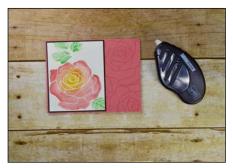

#### **Card #1 Instructions**

| Cut Sizes          |        |   |        |
|--------------------|--------|---|--------|
| Pear Pizzazz       | 8 1/2" | x | 5 1/2" |
| Basic Black        | 4 ″    | х | 5 1/4" |
| Shimmery White     | 3 3/4" | x | 5 ″    |
| Gold Glimmer Paper | 1/2″   | х | 5 1/4" |
| Fruit Stand DSP    | 1/2″   | x | 5 1/4" |

| Product Used          |                          |  |  |
|-----------------------|--------------------------|--|--|
| Gold Embossing Powder | Heat Tool                |  |  |
| Flirty Flamingo Ink   | Watermelon Wonder Ink    |  |  |
| Pear Pizzaz Ink       | Aqua Painter             |  |  |
| Memento Tuxedo Black  | Multipurpose Liquid Glue |  |  |
| Versamark Ink         | Fast Fuse                |  |  |

Rub Embossing Buddy over Shimmery White Card Stock.

Stamp Rose image in Versamark Ink on Shimmery White Card Stock.

Cover with Gold Stampin Embossing Powder.

Heat with Heat Tool.

Using Aqua Painter, wet the flower part of the stamped image.

Squeeze Flirty Flamingo ink pad, and using Aqua Painter watercolor the flower.

TAMI WHITE STAMPWITHTAMI.COM TAMI@STAMPWITHTAMI.COM

#### Card #1 Instructions (Continued)

Squeeze Watermelon Wonder ink pad, and using Aqua Painter at depth to the flower.

Squeeze Pear Pizzaz ink pad, and using Aqua Painter watercolor the leaves.

Stamp greeting with Memento Tuxedo Black in upper right corner above image.

Attach stamped images to Basic Black panel with Fast Fuse Adhesive.

Attach striped Designer Series Paper to Gold Glimmer with Multipurpose Liquid Glue.

Attach striped Designer Series Paper to card panels with Fast Fuse Adhesive.

Attach stamped panel to card base with Snail Adhesive.

TAMI WHITE STAMPWITHTAMI.COM TAMI@STAMPWITHTAMI.COM