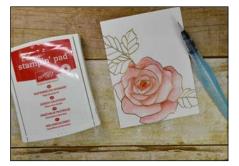

#### Card #1 Instructions (Continued)

Squeeze Watermelon Wonder ink pad, and using Aqua Painter at depth to the flower.

Squeeze Pear Pizzaz ink pad, and using Aqua Painter watercolor the leaves.

Stamp greeting with Memento Tuxedo Black in upper right corner above image.