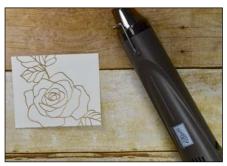

Rub Embossing Buddy over Shimmery White Card Stock.

Stamp Rose image in Versamark Ink on Shimmery White Card Stock.

Cover with Gold Stampin Embossing Powder.

Heat with Heat Tool.

Using Aqua Painter, wet the flower part of the stamped image.