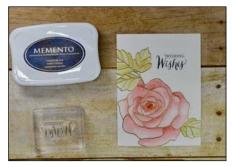

#### Card #1 Instructions (Continued)

Squeeze Watermelon Wonder ink pad, and using Aqua Painter at depth to the flower.

Squeeze Pear Pizzaz ink pad, and using Aqua Painter watercolor the leaves.

Stamp greeting with Memento Tuxedo Black in upper right corner above image.

Attach stamped images to Basic Black panel with Fast Fuse Adhesive.

Attach striped Designer Series Paper to Gold Glimmer with Multipurpose Liquid Glue.

Attach striped Designer Series Paper to card panels with Fast Fuse Adhesive.

Attach stamped panel to card base with Snail Adhesive.

TAMI WHITE STAMPWITHTAMI.COM TAMI@STAMPWITHTAMI.COM