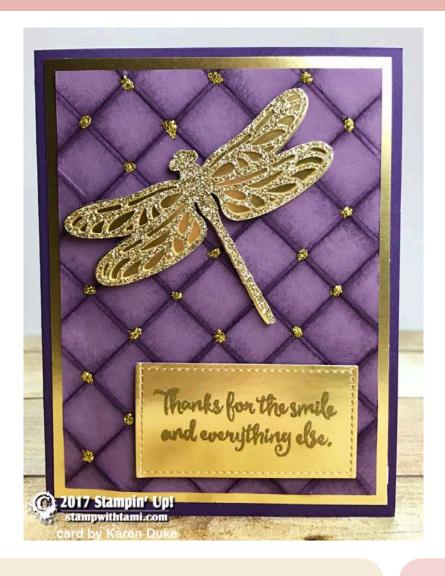

## **Card Measurements:**

Elegant Eggplant Card Stock Base: 5-1/2" x 8-1/2" Scored in half

**Gold Foil:** 5-1/4" x 4" & 2-1/2" x 1-1/4"

Perfect Plum: 5" x 3-3/4" Scraps: Gold Glimmer

## Stampin' Up! Supplies:

Dragonfly Dreams Photopolymer Stamp Set 142924

Detailed Dragonfly Thinlits Dies 142749

Gold Foil Sheets 132622

Gold Glimmer Paper 133719

Elegant Eggplant 8-1/2" X 11" Cardstock 105126

Perfect Plum 8-1/2" X 11" Cardstock 101889

Elegant Eggplant Classic Stampin' Pad 126969

Perfect Plum Classic Stampin' Pad 126963

Versamark Pad 102283

Gold Glitz Dazzling Details 133755

Heat Tool (Us And Canada) 129053

Gold Stampin' Emboss Powder 109129

Stamping Sponges 141337

Stampin' Trimmer 126889

Simply Scored 122334

Big Shot Die Brush 140603

Half Wide Stamp Cases 127552

Big Shot 143263

Precision Base Plate 139684

Stitched Shapes Framelits Dies 145372

Snail Adhesive 104332

Stampin' Dimensionals 104430

Fine-Tip Glue Pen 138309