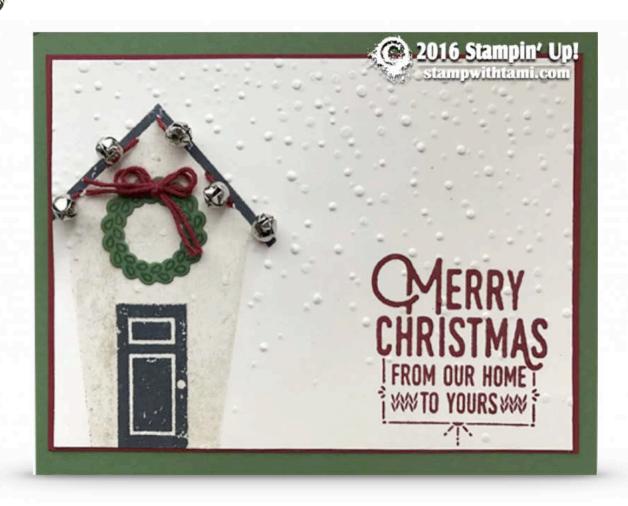

click for video & to order these Stampin' Up Products:

stampwithtami.com/blog/2016/11/christmas-bells-card

## **Card Measurements:**

Garden Green Card Stock Base: 5-1/2" x 8-1/2"

Scored in half

Cherry Cobbler: 5" x 3-3/4" Very Vanilla: 4-7/8" x 3-5/8" Scraps: Garden Green Do you love photos and written instructions?

## Stampin' Up! Supplies:

Santa's Sleigh Photopolymer Stamp Set 142057

Sweet Home Photopolymer Stamp Set 140936

Wrapped In Warmth Clear-Mount Stamp Set 142054

Cherry Cobbler 8-1/2" X 11" Cardstock 119685

Garden Green 8-1/2" X 11" Cardstock 102584

Very Vanilla 8-1/2" X 11" Cardstock 101650

Cherry Cobbler Classic Stampin' Pad 126966

Crumb Cake Classic Stampin' Pad 126975

Basic Black Archival Stampin' Pad 140931

Mini Jingle Bells 142002

Paper-Piercing Tool 126189

Stampin' Pierce Mat 126199

Baker's Twine Trio Pack 141999

Big Shot 143263

Precision Base Plate 139684

Santa's Sleigh Dies Thinlits 140278

Softly Falling Textured Impressions Embossing Folder 139672

Snail Adhesive 104332