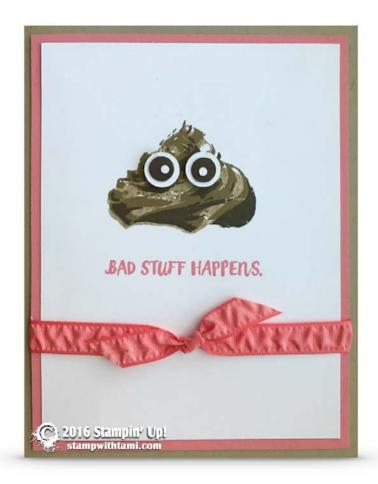

## **Card Measurements:**

Crumb Cake Card Stock Base: 8-1/2" x 5-1/2"

(Folded in half for card base)

Flirty Flamingo: 5-1/4" x 4"

Whisper White: 5" x 3-3/4"

Scraps: Whisper White and Early Espresso

Do you love photos and written instructions?

## Stampin' Up! Supplies:

Here For You Clear-Mount Stamp Set 142164

Sweet Cupcake Photopolymer Stamp Set

141498

Flirty Flamingo 8-1/2" X 11" Cardstock 141416

Early Espresso 8-1/2" X 11" Cardstock 119686

Whisper White 8-1/2" X 11" Cardstock 100730

Crumb Cake 8-1/2" X 11" Cardstock 120953

Flirty Flamingo Classic Stampin' Pad 141397

Early Espresso Classic Stampin' Pad 126974

Soft Suede Classic Stampin' Pad 126978

Owl Builder Punch 118074

CLICK FOR ONLINE STORE

Flirty Flamingo 3/8" (1 Cm) Ruched Ribbon 141426

Snail Adhesive 104332

Fine-Tip Glue Pen 138309

Stampin' Dimensionals 104430