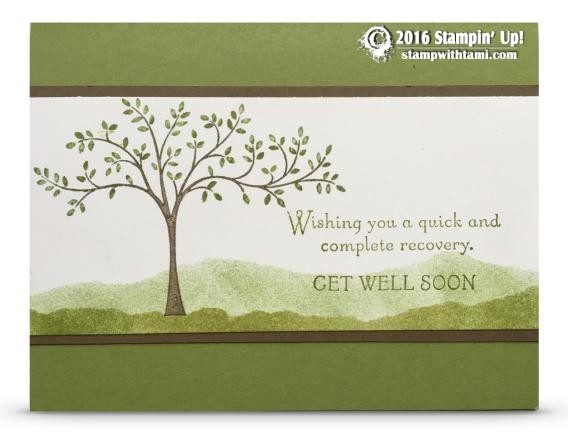

click for video & to order these Stampin' Up Products: stampwithtami.com/blog/2016/04/thoughts-and-prayers-masking

## **Measurements:**

Old Olive Card Base: 8-1/2" x 5-1/2" - folded in half

Very Vanilla Layer: 5-1/2" x 2-1/2" Soft Suede Layer: 5-1/2" x 2-3/4" Do you love photos and written instructions?

Join my Online Stamp Club for exclusive projects with step-bystep photo tutorials!

## **Project Notes:**

Page 2