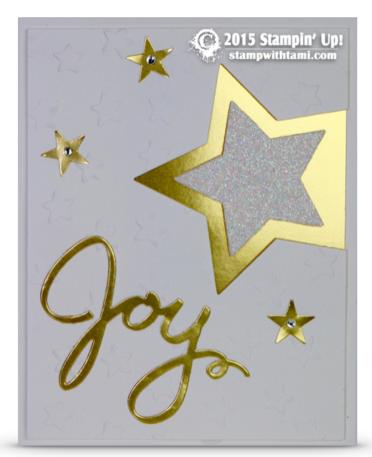

Joy Star Card December 2015

click for video & to order these Stampin' Up Products: stampwithtami.com/blog/2015/12/joy-star

### **Measurements:**

Whisper White Card Stock: 8-1/2" x 5-1/2" (Folded in half for card base)

Whisper White Layer: 4" x 5-1/4"

Gold Foil Layer: 4" x 3"

Scraps: Gold Foil & Dazzling Diamonds Glimmer Paper