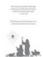

## **Sponged Starburst Christmas Card** *November 2015*

click for video & to order these Stampin' Up Products: stampwithtami.com/blog/2015/10/every-blessing

## **Measurements:**

**Basic Black Card Stock:** 8-1/2" x 5-1/2" (Folded in half for card base)

Whisper White Layer: 4-1/4" x 3-1/2" Silver Foil Layer: 4-1/2" x 3-3/4"

Scraps: Silver Glimmer

Do you love photos and written instructions?