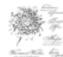

**Not Quite Navy Panel:** 4-1/4" x 3" White Naturals Panel: 4" x 2-3/4"

GENTLY FALLING

Item: 123802

NATURALS WHITE 8-1/2X11 CARD STO Item: 102316

GENTLY FALLING CLEAR-MOUNT STAMP SET

Item: 123804

NIGHT OF NAVY 8-1/2X11 CARD STOCK