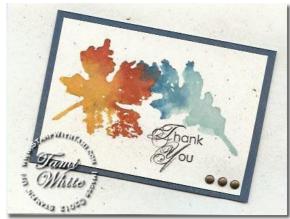

## **Gently Falling - Leaves Card**

September 2012

**View Video & Order Supplies Online:** 

http://stampwithtami.com/blog/2012/09/gently-falling

**MEASUREMENTS** 

White Naturals base:

5-1/2" x 8-1/2" (fold in half)

**Not Quite Navy Panel:** 4-1/4" x 3" White Naturals Panel: 4" x 2-3/4"

GENTLY FALLING

Item: 123802

NATURALS WHITE 8-1/2X11 CARD STO Item: 102316

GENTLY FALLING CLEAR-MOUNT STAMP SET

Item: 123804

NIGHT OF NAVY 8-1/2X11 CARD STOCK