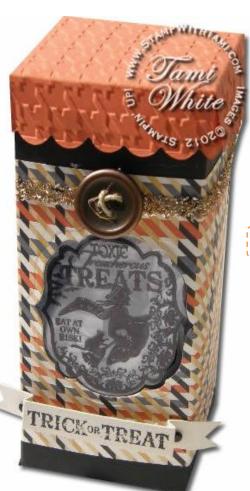

## Toxic Treat Halloween Boxes

August 2012

View Video & Order Supplies Online:

http://stampwithtami.com/blog/2012/08/halloween-box

TOXIC TREATS WOOD-MOUNT STAMP SET

Item: 127898

JET BLACK STÄZON PAD

TOXIC TREATS CLEAR-MOUNT STAMP SET