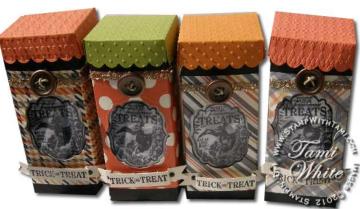

## Toxic Treat Halloween Boxes

August 2012

View Video & Order Supplies Online:

http://stampwithtami.com/blog/2012/08/halloween-box

TOXIC TREATS WOOD-MOUNT STAMP SET

Item: 127898

JET BLACK STÄZON PAD

TOXIC TREATS CLEAR-MOUNT STAMP SET

Item: 127901

TANGERINE TANGO 8-1/2X11 CARD STO

Item: 111349

SIMPLY SCORED

MEDIUM WINDOW SHEETS

Item: 114323

Designer Paper: 4-1/2" x 11" Window Sheet: 3-1/2" x 2-1/2"

Ivory Naturals: ½" Strip

Scallop Square lid in color of your

choice.

**BIG SHOT DIE-CUT MACHINE** 

Item: 113439

CHAMPAGNE GLASS GLITTER

Item: 120997

Item: 127833

LABELS COLLECTION FRAMELITS DIES

Item: 125598

3/16" BRADS - NEUTRALS COLLECTION

BRUSHED BRONZE DESIGNER BUTTONS

Item: 119736

ARGYLE TEXTURED IMPRESSIONS EMBOSSING FOLD Item: 127750

LINEN THREAD

STAMPIN' DIMENSIONALS Item: 104430

HOUNDSTOOTH TEXTURED IMPRESSIONS EMBOSSIN Item: 123134

Item: 104199

STICKY STRIP

PERFECT POLKA DOTS TEXTURED IMPRESSIONS EMB

Item: 117335

PAPER-PIERCING TOOL

Item: 126189

SNAIL ADHESIVE Item: 104332

1" SQUARE PUNCH

STAMPIN' PIERCE MAT

Item: 126199

BASIC BLACK 8-1/2X11 CARD STOCK

HOWLSTOOTH & SCARINGBONE DESIGNER SERIES P.

Item: 126906

TOMBOW MULTI-PURPOSE ADHESIVE

Item: 110755

NATURALS IVORY 8-1/2X11 CARD ST