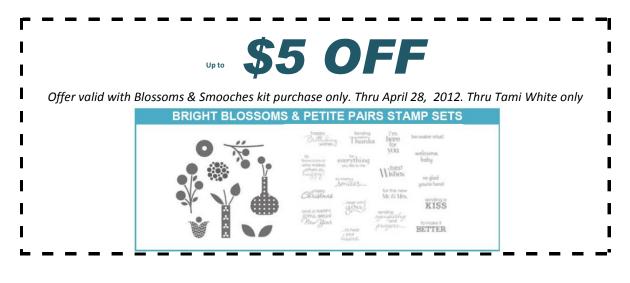

## BONUS up to \$5 OFF

Purchase kit, and add on the following stamp sets for \$5 OFF

- 125495 Bright Blossoms Wood Stamp Set <u>Reg. \$16.95</u> SALE \$12.95
- 125497 Bright Blossoms Clear Mount Stamp Set <u>Reg. \$12.95.</u> SALE \$9.95
- 122495 Petite Pairs Wood Stamp Set Reg. \$28.95. SALE \$23.95
- 122497 Petite Pairs Clear Mount Stamp Set Reg. \$20.95. SALE \$15.95