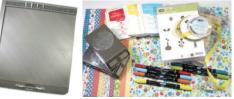

## **Supplies Included**

| Item#  | Item Description                                                                                     | Amount    |  |
|--------|------------------------------------------------------------------------------------------------------|-----------|--|
| 125409 | Summer Smooches – Designer Series Paper<br>6 sheets of 6" x 12" double sided paper. 1 of each design | ¼ Pack    |  |
| 124290 | Real Red - 12" x 12" Card Stock                                                                      | 1 Sheet   |  |
| 100730 | Whisper White - 8-1/2" x 11" Card Stock                                                              | 2 Sheets  |  |
| 119683 | Daffodil Delight - 8-1/2" x 11" Card Stock                                                           | 1 Sheet   |  |
| 122926 | Lucky Limade – 8-1/2" x 11" Card Stock                                                               | 1 Sheet   |  |
| 122923 | Island Indigo – 8-1/2" x 11" Card Stock                                                              | 1 Sheet   |  |
| 102482 | Real Red – 8-1/2" x 11" Card Stock                                                                   | 1⁄2 Sheet |  |
| 102067 | Tempting Turquoise – 8-1/2" x 11" Card Stock                                                         | 1⁄4 Sheet |  |
| 125583 | Daffodil Delight - 1/2" Seam Binding Ribbon                                                          | 35″       |  |
| 104336 | Silver Brad                                                                                          | 1         |  |
| 107301 | Whisper White – Medium Envelopes                                                                     | 3         |  |

## **Supplies Not Included**

| Item#            | Item Description                                                                      | Item#            | Item Description                                                                |
|------------------|---------------------------------------------------------------------------------------|------------------|---------------------------------------------------------------------------------|
| 125495<br>125497 | Bright Blossoms stamp set (wood-<br>mount)<br>Bright Blossoms stamp set (clear-mount) | 119677<br>100052 | Stampin' Write Marker – Daffodil<br>Delight Stampin' Write Marker – Real<br>Red |
| 122495<br>122497 | Petite Pairs stamp set (wood-mount)<br>Petite Pairs stamp set (clear-mount)           | 100058           | Stampin' Write Marker – Tempting<br>Turquoise                                   |
| Asstd.           | Clear Acrylic Blocks (assorted)                                                       | 120974           | Stampin' Write Marker – Tangerine<br>Tango                                      |
| 122334           | Simply Scored Scoring Tool                                                            | 123002           | Stampin' Write Marker – Island<br>Indigo <b>*</b>                               |
| 125586           | Simply Scored Diagonal Plate                                                          | 123002           | Stampin' Write Marker – Lucky<br>Limeade*                                       |
| 103579           | Paper Snips                                                                           | 119667           | Classic Ink Pad – Daffodil Delight<br><i>(optional)</i>                         |
| 104152           | Paper Cutter                                                                          | 103133           | Classic Ink Pad – Real Red (optional)                                           |
| 102300           | Bone Folder                                                                           | 100814           | Classic Ink Pad – Tempting Turquoise                                            |
| 119864           | Round Tab Punch                                                                       | 119869           | 1/2" Circle Punch                                                               |
| 118874           | 2-3/8" Scallop Circle Punch                                                           | 119861           | 1-1/4" Circle Punch                                                             |
| 119871           | 3/16" Corner Punch (optional)                                                         | 119860           | 1-3/8" Circle Punch                                                             |
| 101227           | 1/16" Handheld Punch                                                                  | 119850           | 1-3/4" Circle Punch                                                             |
|                  |                                                                                       | 120906           | 2-1/2" Circle Punch                                                             |