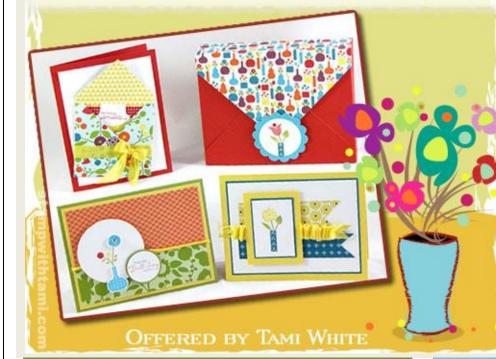

Share bold summer fun with these cheerful cards and envelope-style card box. These projects showcase the trendy Bright Blossoms stamp set and colorful Summer Smooches Designer Series Paper, along with the exciting new Diagonal Plate for the Simply Scored Tool.

You'll love knowing how to make great textured backgrounds, superfast boxes, and envelopes that show off the double-sided Designer Series Paper using the Simply Scored Tool and Diagonal Plate!

#### This kit makes:

- 3 Cards & Envelopes
- 1 Envelope Style box
- BONUS: Simply Scored Diagonal
  Plate tutorial