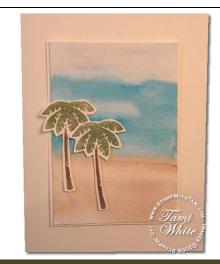

## **Tropical Color Washing Card**June 2010 Created by Lee Conrey

## **Techniques shown in this video:**

Color washing with wonder crayons, stampin write marker to stamp

**email:** tami@stampwithtami.com **web:** www.stampwithtami.com