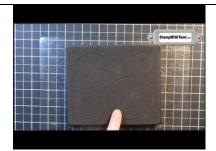

## Techniques included in this project: Ribbon bordering

**Tami White – Stampin' Up!**Sr. Manager / Independent Demonstrator

508-485-1292

email: tami@stampwithtami.com web: www.stampwithtami.com

Place ivory c/s on largest circle of Circles #2 die. Sandwich between 2 cutting pads