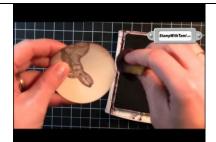

Crank sandwich thru Big shot machine

Stamp chocolate bunny in chocolate chip ink

Sponge edges of circle

Place sticky strip around the edge of the  $\underline{\textit{back}}$  of the bunny circle

Attach pink satin ribbon to sticky strip, bunching as you attach