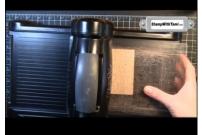

Crank sandwich thru Big shot machine

Stamp chocolate bunny in chocolate chip ink

Sponge edges of circle

Place sticky strip around the edge of the  $\underline{\textit{back}}$  of the bunny circle

Attach pink satin ribbon to sticky strip, bunching as you attach