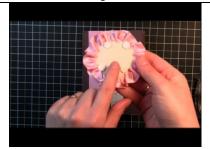

Crank sandwich thru Big shot machine

Stamp chocolate bunny in chocolate chip ink

Sponge edges of circle

Place sticky strip around the edge of the  $\underline{\textit{back}}$  of the bunny circle

Attach pink satin ribbon to sticky strip, bunching as you attach