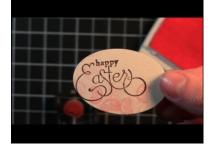

Punch a hole in the top and bottom using paper piercer, attach sending love brads. Attach to card base with snail

Attach bunny ribbon panel using stampin' dimensionals

Stamp greeting on ivory scrap, punch out with wide oval punch (words close to left hand side)