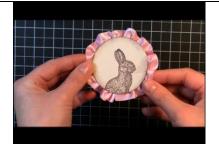

Crank sandwich thru Big shot machine

Stamp chocolate bunny in chocolate chip ink

Sponge edges of circle

Place sticky strip around the edge of the  $\underline{\textit{back}}$  of the bunny circle

Attach pink satin ribbon to sticky strip, bunching as you attach

Finished bunny panel

Ink Woodgrain stamp in chocolate, lay flat and rub chocolate card base on top for best image

Attach pretty in pink strip to sending love strip using snail

Attach chocolate taffeta ribbon over pink/dp