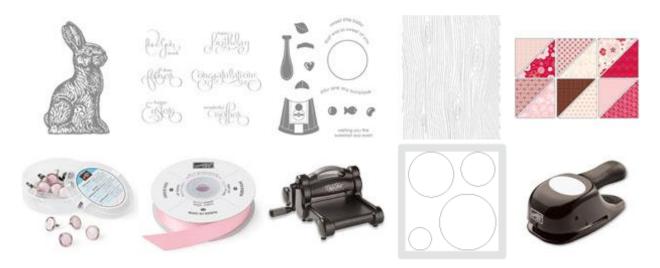

## **Project 1: Chocolate Bunny**

View project video & print these instructions at www.stampwithtami.com/club

|        | Chammin/ Har Commiss Link                                              |       |
|--------|------------------------------------------------------------------------|-------|
|        | Stampin' Up Supply List Chocolate Ruppy Stamp - Occasions Mini Catalog |       |
| 116980 | Chocolate Bullity Staffip                                              | 7.95  |
|        | Well Scripted Stamp Set Occasions Mini Catalog                         |       |
| 117072 | Wood Mount                                                             | 19.95 |
| 118601 | Clear Mount                                                            | 14.95 |
|        | Something Sweet                                                        |       |
| 117688 | Wood Mount                                                             | 27.95 |
| 118589 | Clear Mount                                                            | 19.95 |
| 117100 | Woodgrain Background Stamp                                             | 17.95 |
| 117153 | Sending Love Specialty Paper - Occasions Mini Catalog                  | 11.95 |
| 117271 | Sending Love Epoxy Brads Pretty in Pink - Occasions Mini Catalog       | 4.95  |
| 117289 | Pretty in Pink satin Ribbon - Occasions Mini Catalog                   | 8.95  |
| 102128 | Chocolate Chip Card Stock                                              | 5.50  |
| 100908 | Chocolate Chip Ink Pad                                                 | 5.95  |
| 100459 | Pretty in Pink Card Stock                                              | 5.50  |
| 101301 | Pretty in Pink Ink Pad                                                 | 5.95  |
| 101849 | Ivory Naturals Card Stock                                              | 7.50  |
| 112082 | Wide Oval Punch                                                        | 15.95 |
| 116631 | Paper Piercer                                                          | 3.50  |
| 105826 | Mat Pack                                                               | 9.95  |
| 113439 | Big Shot Die Cut Machine                                               | 99.95 |
| 114526 | Circles #2 Die                                                         | 15.95 |
| 101610 | Stampin Sponge                                                         | 3.50  |
| 104430 | Stampin' Dimensionals                                                  | 3.95  |
| 104332 | Snail Adhesive                                                         | 6.95  |
| 104294 | Sticky Strip                                                           | 6.95  |