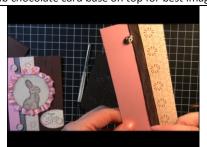

Finished bunny panel

Ink Woodgrain stamp in chocolate, lay flat and rub chocolate card base on top for best image

Attach pretty in pink strip to sending love strip using snail

Attach chocolate taffeta ribbon over pink/dp