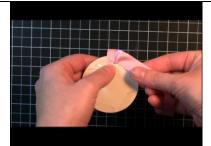

Crank sandwich thru Big shot machine

Stamp chocolate bunny in chocolate chip ink

Sponge edges of circle

Place sticky strip around the edge of the  $\underline{\textit{back}}$  of the bunny circle

Attach pink satin ribbon to sticky strip, bunching as you attach