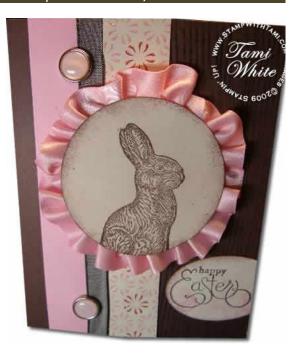

## Techniques included in this project: Ribbon bordering

**Tami White – Stampin' Up!**Sr. Manager / Independent Demonstrator

508-485-1292

email: tami@stampwithtami.com web: www.stampwithtami.com

Place ivory c/s on largest circle of Circles #2 die. Sandwich between 2 cutting pads

Crank sandwich thru Big shot machine

Stamp chocolate bunny in chocolate chip ink

Sponge edges of circle

Place sticky strip around the edge of the  $\underline{\textit{back}}$  of the bunny circle

Attach pink satin ribbon to sticky strip, bunching as you attach

Finished bunny panel

Ink Woodgrain stamp in chocolate, lay flat and rub chocolate card base on top for best image

Attach pretty in pink strip to sending love strip using snail

Attach chocolate taffeta ribbon over pink/dp

Punch a hole in the top and bottom using paper piercer, attach sending love brads. Attach to card base with snail

Attach bunny ribbon panel using stampin' dimensionals

Stamp greeting on ivory scrap, punch out with wide oval punch (words close to left hand side)

Stamp jelly beans in pink

Attach oval to the card and trim off edge

**Tami White – Stampin' Up!**Sr. Manager / Independent Demonstrator

508-485-1292

email: tami@stampwithtami.com web: www.stampwithtami.com