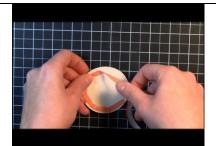

Crank sandwich thru Big shot machine

Stamp chocolate bunny in chocolate chip ink

Sponge edges of circle

Place sticky strip around the edge of the  $\underline{\textit{back}}$  of the bunny circle

Attach pink satin ribbon to sticky strip, bunching as you attach