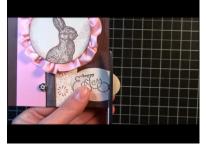

Crank sandwich thru Big shot machine

Stamp chocolate bunny in chocolate chip ink

Sponge edges of circle

Place sticky strip around the edge of the  $\underline{\textit{back}}$  of the bunny circle

Attach pink satin ribbon to sticky strip, bunching as you attach

Finished bunny panel

Ink Woodgrain stamp in chocolate, lay flat and rub chocolate card base on top for best image

Attach pretty in pink strip to sending love strip using snail

Attach chocolate taffeta ribbon over pink/dp

Punch a hole in the top and bottom using paper piercer, attach sending love brads. Attach to card base with snail

Attach bunny ribbon panel using stampin' dimensionals

Stamp greeting on ivory scrap, punch out with wide oval punch (words close to left hand side)

Stamp jelly beans in pink

Attach oval to the card and trim off edge

**Tami White – Stampin' Up!**Sr. Manager / Independent Demonstrator

508-485-1292

email: tami@stampwithtami.com web: www.stampwithtami.com