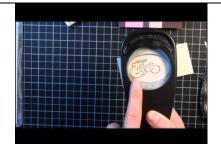

Crank sandwich thru Big shot machine

Stamp chocolate bunny in chocolate chip ink

Sponge edges of circle

Place sticky strip around the edge of the  $\underline{\textit{back}}$  of the bunny circle

Attach pink satin ribbon to sticky strip, bunching as you attach