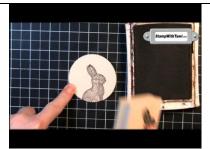

## Techniques included in this project: Ribbon bordering

**Tami White – Stampin' Up!**Sr. Manager / Independent Demonstrator

508-485-1292

email: tami@stampwithtami.com web: www.stampwithtami.com

Place ivory c/s on largest circle of Circles #2 die. Sandwich between 2 cutting pads

Crank sandwich thru Big shot machine

Stamp chocolate bunny in chocolate chip ink

Sponge edges of circle

Place sticky strip around the edge of the  $\underline{\textit{back}}$  of the bunny circle

Attach pink satin ribbon to sticky strip, bunching as you attach