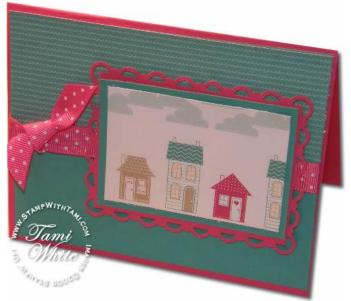

## Techniques included in this video:

Edge and corner punching tips for random sizes, see blog for standard sizes. Other techniques included in this video are a "faux knot" – make your knots perfect every time with this quick and easy tip.

## View Video at:

http://stampwithtami.com/blog/2010/01/corner-edge -punch-video

Purchase these supplies online at: