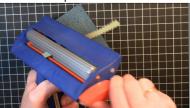

Squeeze crimper handle, insert ¾"
Mellow Moss strip in between rollers
and turn handle to crimp. Attach to
topper with Snail Adhesive.

Stamp "Holly Jolly" stamp from Christmas Punch stamp set, and punch with Modern Label punch.