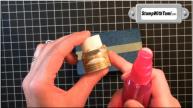

Mix 1 oz Rubbing Alcohol & 5-6 drops **Champagne Mist Shimmer paint** into spray bottle and shake well.

Spritz topper with Shimmery mixture and allow to dry for a few seconds.

Folder topper over cello bag and staple.