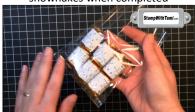

**Hershey Nuggets Chocolates** 

Stamped labels should be covered in snowflakes when completed

Peel off label

Wrap around Hershey nugget. Repeat for all six.

Insert nuggets into Medium cello bag.

Stamp snowflake on 4 ¼"x5 ½" Not Quite Navy card stock and ink (tone on tone). Then folder card stock in ½ to create topper.

Squeeze crimper handle, insert ¾"
Mellow Moss strip in between rollers
and turn handle to crimp. Attach to
topper with Snail Adhesive.

Stamp "Holly Jolly" stamp from Christmas Punch stamp set, and punch with Modern Label punch.

Mix 1 oz Rubbing Alcohol & 5-6 drops **Champagne Mist Shimmer paint** into spray bottle and shake well.

Spritz topper with Shimmery mixture and allow to dry for a few seconds.

Folder topper over cello bag and staple.

Attach "Holly Jolly" greeting with **Stampin' Dimensionals** and Viola! You're done.

email: tami@stampwithtami.com

web: www.stampwithtami.com

Purchase these supplies online at: