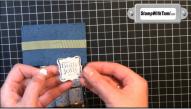

Squeeze crimper handle, insert ¾"
Mellow Moss strip in between rollers
and turn handle to crimp. Attach to
topper with Snail Adhesive.

Stamp "Holly Jolly" stamp from Christmas Punch stamp set, and punch with Modern Label punch.