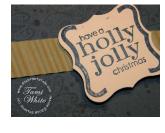

Squeeze crimper handle, insert ¾"
Mellow Moss strip in between rollers
and turn handle to crimp. Attach to
topper with Snail Adhesive.

Stamp "Holly Jolly" stamp from Christmas Punch stamp set, and punch with Modern Label punch.

Mix 1 oz Rubbing Alcohol & 5-6 drops **Champagne Mist Shimmer paint** into spray bottle and shake well.

Spritz topper with Shimmery mixture and allow to dry for a few seconds.

Folder topper over cello bag and staple.

Attach "Holly Jolly" greeting with **Stampin' Dimensionals** and Viola! You're done.

email: tami@stampwithtami.com

web: www.stampwithtami.com

Purchase these supplies online at: