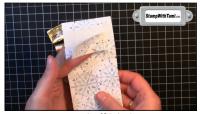

**Hershey Nuggets Chocolates** 

Stamped labels should be covered in snowflakes when completed

Peel off label

Wrap around Hershey nugget. Repeat for all six.

Insert nuggets into Medium cello bag.

Stamp snowflake on 4 ¼"x5 ½" Not Quite Navy card stock and ink (tone on tone). Then folder card stock in ½ to create topper.