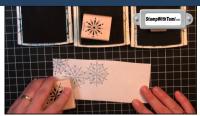

## **Instructions**

Address labels for the printer 30 to a sheet 1"x 2 5/8" You'll use 6 per treat bag

Using Not Quite Navy, Bordering Blue & Mellow Moss Classic inks, and Serene Snowflake stamp set – stamp 6 address labels

**Hershey Nuggets Chocolates** 

Stamped labels should be covered in snowflakes when completed

Peel off label

Wrap around Hershey nugget. Repeat for all six.

Insert nuggets into Medium cello bag.

Stamp snowflake on 4 ¼"x5 ½" Not Quite Navy card stock and ink (tone on tone). Then folder card stock in ½ to create topper.