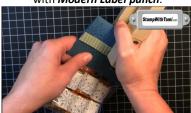

Squeeze crimper handle, insert ¾"
Mellow Moss strip in between rollers
and turn handle to crimp. Attach to
topper with Snail Adhesive.

Stamp "Holly Jolly" stamp from Christmas Punch stamp set, and punch with Modern Label punch.

Mix 1 oz Rubbing Alcohol & 5-6 drops **Champagne Mist Shimmer paint** into spray bottle and shake well.

Spritz topper with Shimmery mixture and allow to dry for a few seconds.

Folder topper over cello bag and staple.