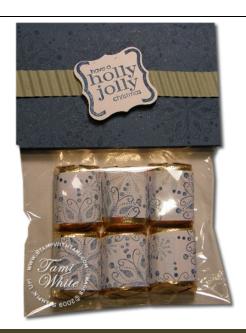

**Hershey Nuggets Chocolates** 

Stamped labels should be covered in snowflakes when completed

Peel off label

Wrap around Hershey nugget. Repeat for all six.

Insert nuggets into Medium cello bag.

Stamp snowflake on 4 ¼"x5 ½" Not Quite Navy card stock and ink (tone on tone). Then folder card stock in ½ to create topper.

Squeeze crimper handle, insert ¾"
Mellow Moss strip in between rollers
and turn handle to crimp. Attach to
topper with Snail Adhesive.

Stamp "Holly Jolly" stamp from Christmas Punch stamp set, and punch with Modern Label punch.

Mix 1 oz Rubbing Alcohol & 5-6 drops **Champagne Mist Shimmer paint** into spray bottle and shake well.

Spritz topper with Shimmery mixture and allow to dry for a few seconds.

Folder topper over cello bag and staple.

Attach "Holly Jolly" greeting with **Stampin' Dimensionals** and Viola! You're done.

email: tami@stampwithtami.com

web: www.stampwithtami.com

Purchase these supplies online at: