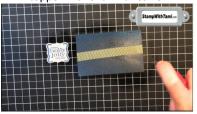

**Hershey Nuggets Chocolates** 

Stamped labels should be covered in snowflakes when completed

Peel off label

Wrap around Hershey nugget. Repeat for all six.

Insert nuggets into Medium cello bag.

Stamp snowflake on 4 ¼"x5 ½" Not Quite Navy card stock and ink (tone on tone). Then folder card stock in ½ to create topper.