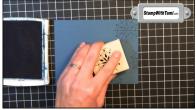

## **Instructions**

Address labels for the printer 30 to a sheet 1"x 2 5/8" You'll use 6 per treat bag

Using Not Quite Navy, Bordering Blue & Mellow Moss Classic inks, and Serene Snowflake stamp set – stamp 6 address labels

**Hershey Nuggets Chocolates** 

Stamped labels should be covered in snowflakes when completed

Peel off label

Wrap around Hershey nugget. Repeat for all six.

Insert nuggets into Medium cello bag.

Stamp snowflake on 4 ¼"x5 ½" Not Quite Navy card stock and ink (tone on tone). Then folder card stock in ½ to create topper.