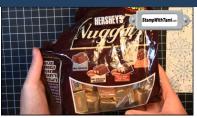

**Hershey Nuggets Chocolates** 

Stamped labels should be covered in snowflakes when completed

Peel off label

Wrap around Hershey nugget. Repeat for all six.

Insert nuggets into Medium cello bag.

Stamp snowflake on 4 ¼"x5 ½" Not Quite Navy card stock and ink (tone on tone). Then folder card stock in ½ to create topper.