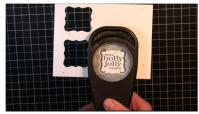

Squeeze crimper handle, insert ¾"
Mellow Moss strip in between rollers
and turn handle to crimp. Attach to
topper with Snail Adhesive.

Stamp "Holly Jolly" stamp from Christmas Punch stamp set, and punch with Modern Label punch.