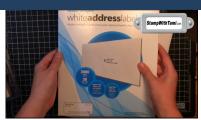

## **Instructions**

Address labels for the printer 30 to a sheet 1"x 2 5/8" You'll use 6 per treat bag

Using Not Quite Navy, Bordering Blue & Mellow Moss Classic inks, and Serene Snowflake stamp set – stamp 6 address labels