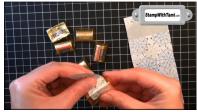

**Hershey Nuggets Chocolates** 

Stamped labels should be covered in snowflakes when completed

Peel off label

Wrap around Hershey nugget. Repeat for all six.

Insert nuggets into Medium cello bag.

Stamp snowflake on 4 ¼"x5 ½" Not Quite Navy card stock and ink (tone on tone). Then folder card stock in ½ to create topper.