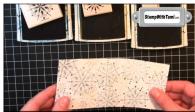

## **Instructions**

Address labels for the printer 30 to a sheet 1"x 2 5/8" You'll use 6 per treat bag

Using Not Quite Navy, Bordering Blue & Mellow Moss Classic inks, and Serene Snowflake stamp set – stamp 6 address labels

**Hershey Nuggets Chocolates** 

Stamped labels should be covered in snowflakes when completed

Peel off label

Wrap around Hershey nugget. Repeat for all six.

Insert nuggets into Medium cello bag.

Stamp snowflake on 4 ¼"x5 ½" Not Quite Navy card stock and ink (tone on tone). Then folder card stock in ½ to create topper.