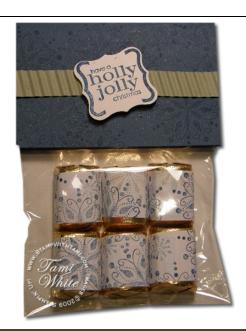

Techniques included in this video: Personalized Hershey Nuggets, shimmery backgrounds, crimping

## View Video at:

http://stampwithtami.com/blog/2009/12/nuggets

As seen on MommyNiri.com

Purchase these supplies online at: